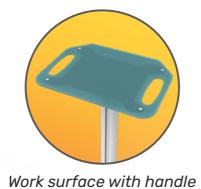

## **Cart Properties**

Dimensions and mechanical data

| Mechanical data          |                                   |
|--------------------------|-----------------------------------|
| Height                   | 1110 mm                           |
| Wheelbase dimension      | 616 mm (diameter)                 |
| Wheel construction       | Polyamide with Polyurethane tread |
| Wheels/locking           | 2 lockable, 100 mm diameter       |
| Loading capacity         | 25 kg                             |
| Work surface size        | 460x340 mm                        |
| Construction             |                                   |
| Main material            | Aluminium                         |
| Color                    |                                   |
| RAL 9016                 |                                   |
| Custom color             |                                   |
| Certificates             |                                   |
| Certificates conforms to | IEC60601-1:2012 (Edition 3)       |
| CE                       | Rohs compliant                    |