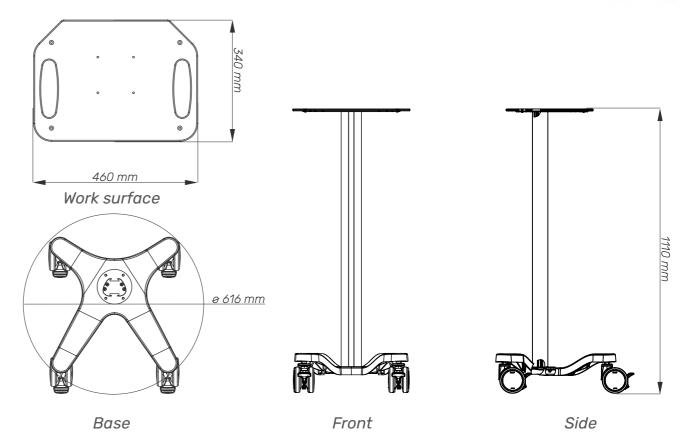

## **Cart Properties**

Dimensions and mechanical data

| Mechanical data          |                                   |
|--------------------------|-----------------------------------|
| Height                   | 1110 mm                           |
| Wheelbase dimension      | 616 mm (diameter)                 |
| Wheel construction       | Polyamide with Polyurethane tread |
| Wheels/locking           | 2 lockable, 100 mm diameter       |
| Loading capacity         | 25 kg                             |
| Work surface size        | 460x340 mm                        |
| Construction             |                                   |
| Main material            | Aluminium                         |
| Color                    |                                   |
| RAL 9016                 |                                   |
| Custom color             |                                   |
| Certificates             |                                   |
| Certificates conforms to | IEC60601-1:2012 (Edition 3)       |
| CE                       | Rohs compliant                    |