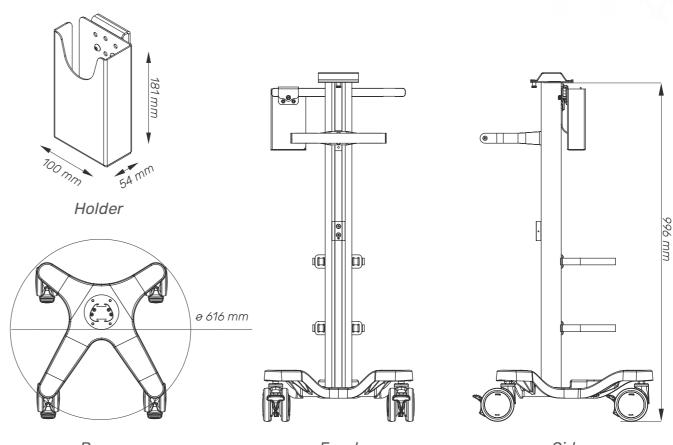

## **Cart Properties**

Dimensions and mechanical data

Base

Front

| Mechanical data          |                   |
|--------------------------|-------------------|
| Height                   | 996 mm            |
| Wheelbase dimension      | 616 mm (diamet    |
| Wheel construction       | Polyamide with    |
| Wheels/locking           | 2 lockable, 100 r |
| Loading capacity         | 25 kg             |
| Construction             |                   |
| Main material            | Aluminium         |
| Color                    |                   |
| RAL 9016                 |                   |
| Custom color             |                   |
| Certificates             |                   |
| Certificates conforms to | IEC60601-1:2012   |
| CE                       | Rohs compliant    |
|                          |                   |

Side

| ter)                 |
|----------------------|
| Polyurethane coating |
| mm diameter          |
|                      |
|                      |
|                      |
|                      |
|                      |
|                      |
|                      |
| I2 (Edition 3)       |
| t                    |
|                      |