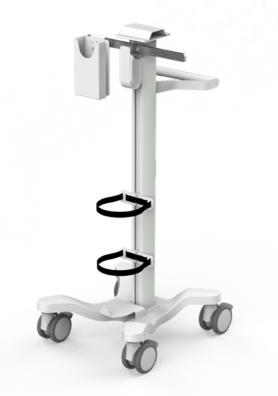

## Cart with device holding plate and device fixing mount

Channels to

fix accessories

Safe device mounting, custom parts available

Lockable wheels