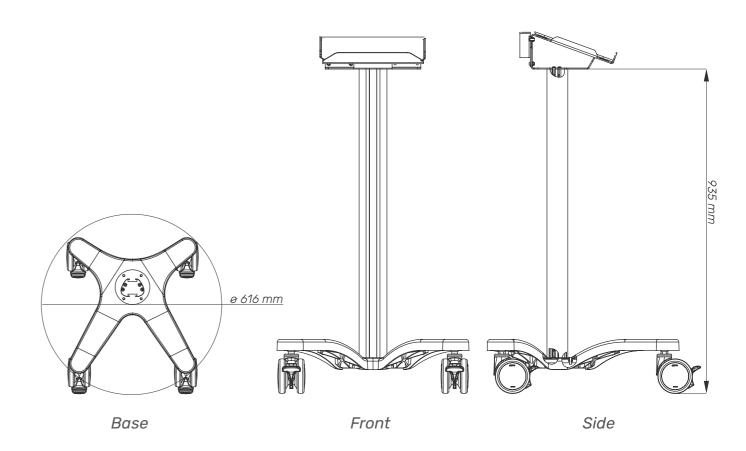

## **Cart Properties**

Dimensions and mechanical data

| Mechanical data          |                                   |
|--------------------------|-----------------------------------|
| Height                   | 1100 mm                           |
| Wheelbase dimension      | 616 mm (diameter)                 |
| Wheel construction       | Polyamide with Polyurethane tread |
| Wheels/locking           | 2 lockable, 100 mm diameter       |
| Loading capacity         | 25 kg                             |
| Construction             |                                   |
| Main material            | Aluminium                         |
| Color                    |                                   |
| RAL 9016                 |                                   |
| Custom color             |                                   |
| Certificates             |                                   |
| Certificates conforms to | IEC60601-1:2012 (Edition 3)       |
| CE                       | Rohs compliant                    |