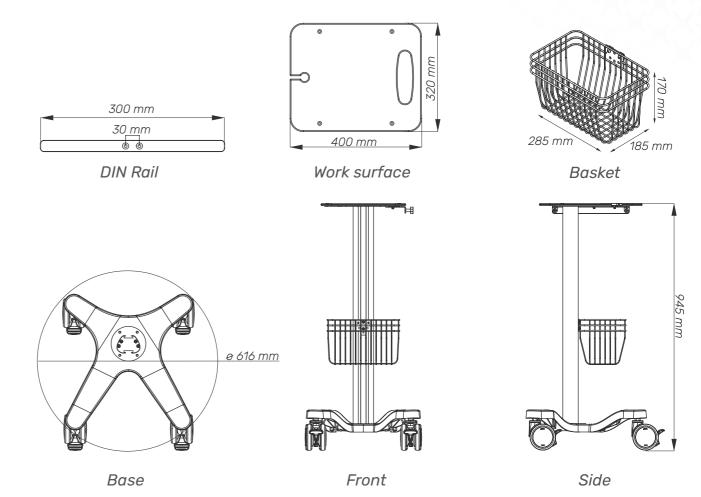

## Dimensions and mechanical data

| Mechanical data          |                                   |
|--------------------------|-----------------------------------|
| Height                   | 945 mm                            |
| Wheelbase dimension      | 616 mm (diameter)                 |
| Wheel construction       | Polyamide with Polyurethane tread |
| Wheels/locking           | 2 lockable, 100 mm diameter       |
| Loading capacity         | 25 kg                             |
| Work surface size        | 460x340 mm                        |
| Construction             |                                   |
| Main material            | Aluminium                         |
| Color                    |                                   |
| RAL 9016                 |                                   |
| Custom color             |                                   |
| Certificates             |                                   |
| Certificates conforms to | IEC60601-1:2012 (Edition 3)       |
| CE                       | Rohs compliant                    |