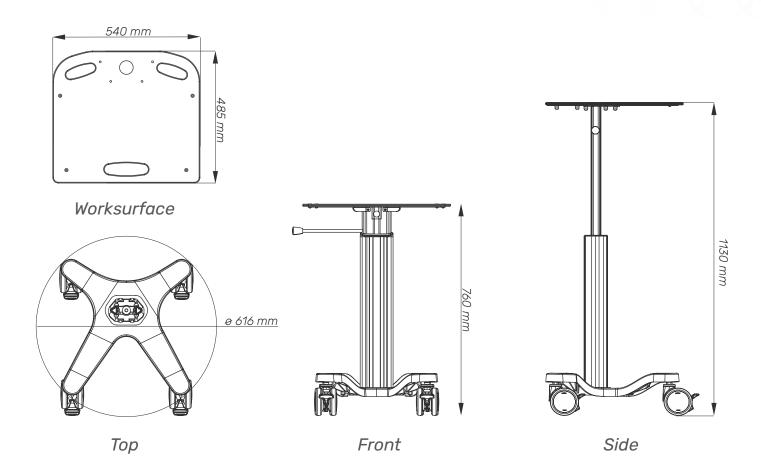

## Dimensions and mechanical data

| Mechanical data          |                              |
|--------------------------|------------------------------|
| Height                   | Min: 760 mm Max: 1130 mm     |
| Wheelbase dimension      | 616 mm (diameter)            |
| Work surface dimensions  | Width: 700 mm Height: 500 mm |
| Wheels/locking           | 2 lockable, 100mm diameter   |
| Loading capacity         | 25 kg                        |
| Construction             |                              |
| Main material            | Aluminium, PMMA              |
| Color                    |                              |
| RAL 9016                 |                              |
| Custom color             |                              |
| Certificates             |                              |
| Certificates conforms to | IEC60601-1:2012 (Edition 3)  |
| CE                       | Rohs compliant               |