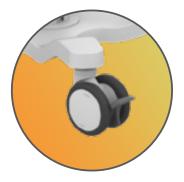

### **FEATURES**

Built in channels to fix accessories

Lockable wheels

Height adjustment

Designed and manufactured in Hungary, products are typically 100% recyclable and upgradable in the future. Raw materials are sourced locally or in the EU.

## Dimensions and mechanical data

| Mechanical data          |                              |
|--------------------------|------------------------------|
| Height                   | Min: 760 mm Max: 1130 mm     |
| Wheelbase dimension      | 616 mm (diameter)            |
| Work surface dimensions  | Width: 700 mm Height: 500 mm |
| Wheels/locking           | 2 lockable, 100mm diameter   |
| Loading capacity         | 25 kg                        |
| Construction             |                              |
| Main material            | Aluminium, PMMA              |
| Color                    |                              |
| RAL 9016                 |                              |
| Custom color             |                              |
| Certificates             |                              |
| Certificates conforms to | IEC60601-1:2012 (Edition 3)  |
| CE                       | Rohs compliant               |