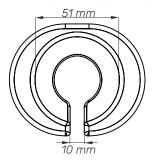

#### Dimensions and mechanical data

Accessories available

Work surface

Rubber holder rear

Rubber holder front

Тор

Front

| Mechanical data          |                              |
|--------------------------|------------------------------|
| Work surface height      | Min: 775 mm Max: 1135 mm     |
| Wheelbase dimension      | 616 mm (diameter)            |
| Work surface dimensions  | Width: 430 mm Height: 450 mm |
| Wheels/locking           | 2 lockable, 100 mm diameter  |
| Loading capacity         | 25 kg                        |
| Construction             |                              |
| Main material            | Aluminium, PMMA              |
| Color                    |                              |
| RAL 9016                 |                              |
| Custom color             |                              |
| Certificates             |                              |
| Certificates conforms to | IEC60601-1:2012 (Edition 3)  |
| CE                       | Rohs compliant               |