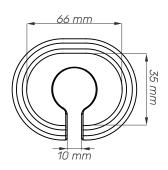

#### Dimensions and mechanical data

Accessories available

Work surface

Rubber holder rear

Rubber holder front

Тор

Front

| Mechanical data          |                              |
|--------------------------|------------------------------|
| Work surface height      | Min: 775 mm Max: 1135 mm     |
| Wheelbase dimension      | 616 mm (diameter)            |
| Work surface dimensions  | Width: 430 mm Height: 450 mm |
| Wheels/locking           | 2 lockable, 100 mm diameter  |
| Loading capacity         | 25 kg                        |
| Construction             |                              |
| Main material            | Aluminium, PMMA              |
| Color                    |                              |
| RAL 9016                 |                              |
| Custom color             |                              |
| Certificates             |                              |
| Certificates conforms to | IEC60601-1:2012 (Edition 3)  |
| CE                       | Rohs compliant               |