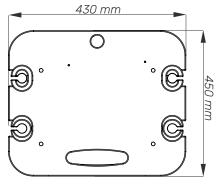

#### Dimensions and mechanical data

Accessories available

Work surface

Rubber holder rear

Rubber holder front

Тор

Front

| Mechanical data          |                              |
|--------------------------|------------------------------|
| Work surface height      | Min: 775 mm Max: 1135 mm     |
| Wheelbase dimension      | 616 mm (diameter)            |
| Work surface dimensions  | Width: 430 mm Height: 450 mm |
| Wheels/locking           | 2 lockable, 100 mm diameter  |
| Loading capacity         | 25 kg                        |
| Construction             |                              |
| Main material            | Aluminium, PMMA              |
| Color                    |                              |
| RAL 9016                 |                              |
| Custom color             |                              |
| Certificates             |                              |
| Certificates conforms to | IEC60601-1:2012 (Edition 3)  |
| CE                       | Rohs compliant               |