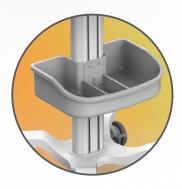

#### **FEATURES**

Power supply holder

Rubber holders

Storage

Designed and manufactured in Hungary, products are typically 100% recyclable and upgradable in the future. Raw materials are sourced locally or in the EU.

#### Dimensions and mechanical data

Accessories available

Work surface

Rubber holder rear

Rubber holder front

Тор

Front

| Mechanical data          |                              |
|--------------------------|------------------------------|
| Work surface height      | Min: 775 mm Max: 1135 mm     |
| Wheelbase dimension      | 616 mm (diameter)            |
| Work surface dimensions  | Width: 430 mm Height: 450 mm |
| Wheels/locking           | 2 lockable, 100 mm diameter  |
| Loading capacity         | 25 kg                        |
| Construction             |                              |
| Main material            | Aluminium, PMMA              |
| Color                    |                              |
| RAL 9016                 |                              |
| Custom color             |                              |
| Certificates             |                              |
| Certificates conforms to | IEC60601-1:2012 (Edition 3)  |
| CE                       | Rohs compliant               |