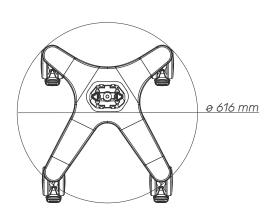

#### Dimensions and mechanical data

Accessories available

Work surface

Rubber holder rear

Rubber holder front

Тор

Front

| Mechanical data          |                              |
|--------------------------|------------------------------|
| Work surface height      | Min: 775 mm Max: 1135 mm     |
| Wheelbase dimension      | 616 mm (diameter)            |
| Work surface dimensions  | Width: 430 mm Height: 450 mm |
| Wheels/locking           | 2 lockable, 100 mm diameter  |
| Loading capacity         | 25 kg                        |
| Construction             |                              |
| Main material            | Aluminium, PMMA              |
| Color                    |                              |
| RAL 9016                 |                              |
| Custom color             |                              |
| Certificates             |                              |
| Certificates conforms to | IEC60601-1:2012 (Edition 3)  |
| CE                       | Rohs compliant               |