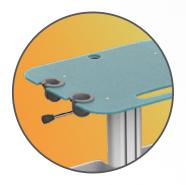

#### **FEATURES**

Power supply holder

Rubber holders

Storage

Designed and manufactured in Hungary, products are typically 100% recyclable and upgradable in the future. Raw materials are sourced locally or in the EU.

#### Dimensions and mechanical data

Accessories available

Work surface

Rubber holder rear

Rubber holder front

Тор

Front

| Mechanical data          |                              |
|--------------------------|------------------------------|
| Work surface height      | Min: 775 mm Max: 1135 mm     |
| Wheelbase dimension      | 616 mm (diameter)            |
| Work surface dimensions  | Width: 430 mm Height: 450 mm |
| Wheels/locking           | 2 lockable, 100 mm diameter  |
| Loading capacity         | 25 kg                        |
| Construction             |                              |
| Main material            | Aluminium, PMMA              |
| Color                    |                              |
| RAL 9016                 |                              |
| Custom color             |                              |
| Certificates             |                              |
| Certificates conforms to | IEC60601-1:2012 (Edition 3)  |
| CE                       | Rohs compliant               |