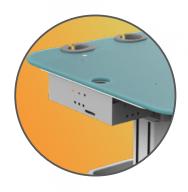

# **CHA4-3-0072**

Height adjustable cart with rubber holders, Storage and Power supply holder

#### **FEATURES**

Power supply holder

Rubber holders

Storage

Designed and manufactured in Hungary, products are typically 100% recyclable and upgradable in the future. Raw materials are sourced locally or in the EU.