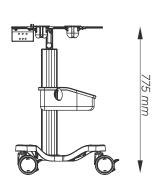

#### Dimensions and mechanical data

Accessories available

Work surface

Rubber holder rear

Rubber holder front

Тор

Front

| Mechanical data          |                              |
|--------------------------|------------------------------|
| Work surface height      | Min: 775 mm Max: 1135 mm     |
| Wheelbase dimension      | 616 mm (diameter)            |
| Work surface dimensions  | Width: 430 mm Height: 450 mm |
| Wheels/locking           | 2 lockable, 100 mm diameter  |
| Loading capacity         | 25 kg                        |
| Construction             |                              |
| Main material            | Aluminium, PMMA              |
| Color                    |                              |
| RAL 9016                 |                              |
| Custom color             |                              |
| Certificates             |                              |
| Certificates conforms to | IEC60601-1:2012 (Edition 3)  |
| CE                       | Rohs compliant               |