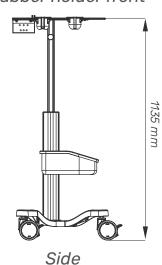

#### Dimensions and mechanical data

Accessories available

Work surface

Rubber holder rear

Rubber holder front

Тор

Front

| Mechanical data          |                              |
|--------------------------|------------------------------|
| Work surface height      | Min: 775 mm Max: 1135 mm     |
| Wheelbase dimension      | 616 mm (diameter)            |
| Work surface dimensions  | Width: 430 mm Height: 450 mm |
| Wheels/locking           | 2 lockable, 100 mm diameter  |
| Loading capacity         | 25 kg                        |
| Construction             |                              |
| Main material            | Aluminium, PMMA              |
| Color                    |                              |
| RAL 9016                 |                              |
| Custom color             |                              |
| Certificates             |                              |
| Certificates conforms to | IEC60601-1:2012 (Edition 3)  |
| CE                       | Rohs compliant               |