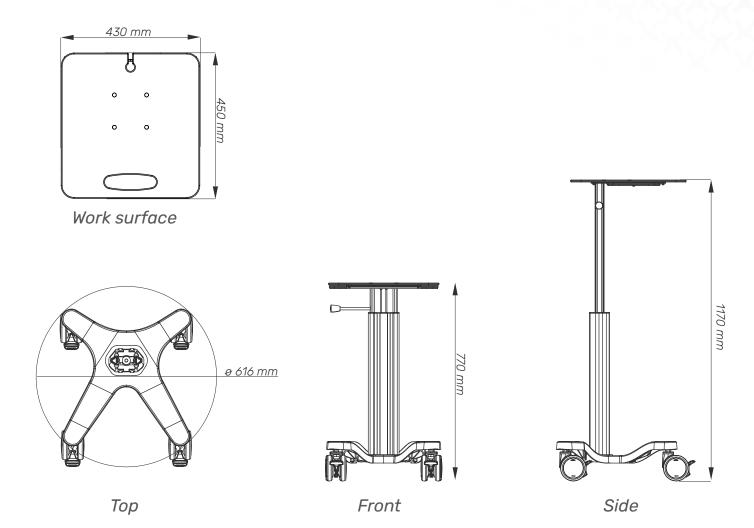

## Dimensions and mechanical data

| Mechanical data          |                              |
|--------------------------|------------------------------|
| Work surface height      | Min: 770 mm Max: 1170 mm     |
| Wheelbase dimension      | 616 mm (diameter)            |
| Work surface dimensions  | Width: 430 mm Height: 450 mm |
| Wheels/locking           | 2 lockable, 100 mm diameter  |
| Loading capacity         | 25 kg                        |
| Construction             |                              |
| Main material            | Aluminium, PMMA              |
| Color                    |                              |
| RAL 9016                 |                              |
| Custom color             |                              |
| Certificates             |                              |
| Certificates conforms to | IEC60601-1:2012 (Edition 3)  |
| CE                       | Rohs compliant               |