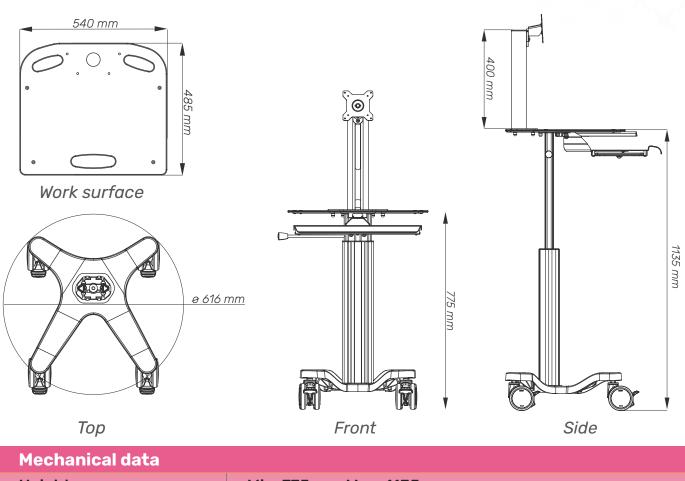

## **Cart Properties**

Dimensions and mechanical data

| Height                   | Min: 775 mm Max: 1135 mm     |
|--------------------------|------------------------------|
| Wheelbase dimension      | 616 mm (diameter)            |
| Work surface dimensions  | Width: 540 mm Height: 485 mm |
| Wheels/locking           | 2 lockable, 100mm diameter   |
| Loading capacity         | 25 kg                        |
| VESA Mount hole pattern: | 75x75 mm; 100x100 mm         |
| VESA Mount load capacity | 6-12 kg up to 24"            |
| Construction             |                              |
| Main material            | Aluminium, PMMA              |
| Color                    |                              |
| RAL 9016                 |                              |
| Custom color             |                              |
| Certificates             |                              |
| Certificates conforms to | IEC60601-1:2012 (Edition 3)  |
| CE                       | Rohs compliant               |