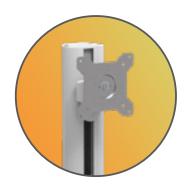

Height adjustable cart with keyboard tray and display mount up to 24".

## **FEATURES**

Height adjustment and channels to fix accessories

Keyboard tray with mouse pad

Tiltable, rotatable, height adjustable Display Mount

Designed and manufactured in Hungary, products are typically 100% recyclable and upgradable in the future. Raw materials are sourced locally or in the EU.