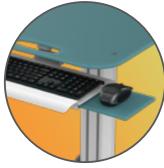

Height adjustable cart with keyboard tray and display mount up to 24".

## **FEATURES**

Height adjustment and channels to fix accessories

Keyboard tray with mouse pad

Tiltable, rotatable, height adjustable Display Mount

Designed and manufactured in Hungary, products are typically 100% recyclable and upgradable in the future. Raw materials are sourced locally or in the EU.