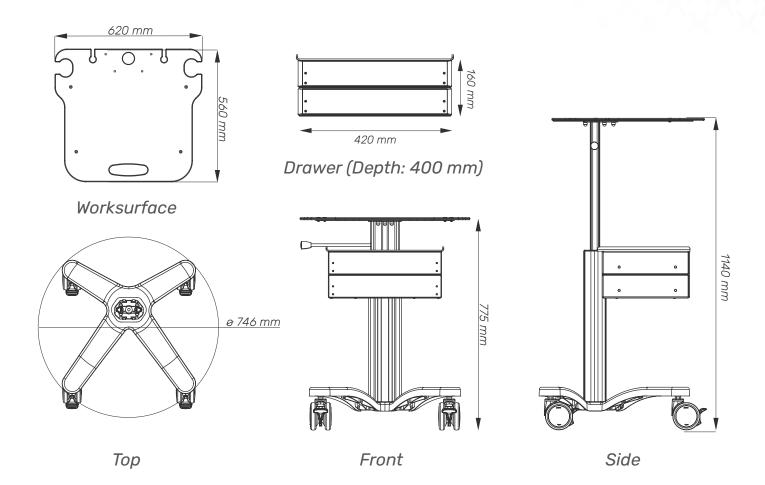

## Dimensions and mechanical data

| Mechanical data          |                              |
|--------------------------|------------------------------|
| Height                   | Min: 775 mm Max: 1140 mm     |
| Wheelbase dimension      | 746 mm (diameter)            |
| Work surface dimensions  | Width: 620 mm Height: 560 mm |
| Wheels/locking           | 2 lockable, 100mm diameter   |
| Loading capacity         | 35 kg                        |
| Construction             |                              |
| Main material            | Aluminium, PMMA              |
| Color                    |                              |
| RAL 9016                 |                              |
| Custom color             |                              |
| Certificates             |                              |
| Certificates conforms to | IEC60601-1:2012 (Edition 3)  |
| CE                       | Rohs compliant               |