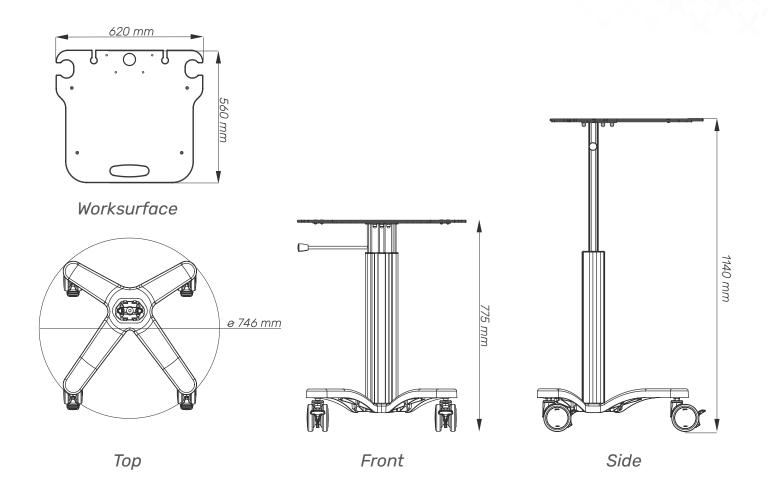

# Dimensions and mechanical data

| Mechanical data          |                              |
|--------------------------|------------------------------|
| Height                   | Min: 775 mm Max: 1140 mm     |
| Wheelbase dimension      | 746 mm (diameter)            |
| Work surface dimensions  | Width: 620 mm Height: 560 mm |
| Wheels/locking           | 2 lockable, 100mm diameter   |
| Loading capacity         | 35 kg                        |
| Construction             |                              |
| Main material            | Aluminium, PMMA              |
| Color                    |                              |
| RAL 9016                 |                              |
| Custom color             |                              |
| Certificates             |                              |
| Certificates conforms to | IEC60601-1:2012 (Edition 3)  |
| CE                       | Rohs compliant               |