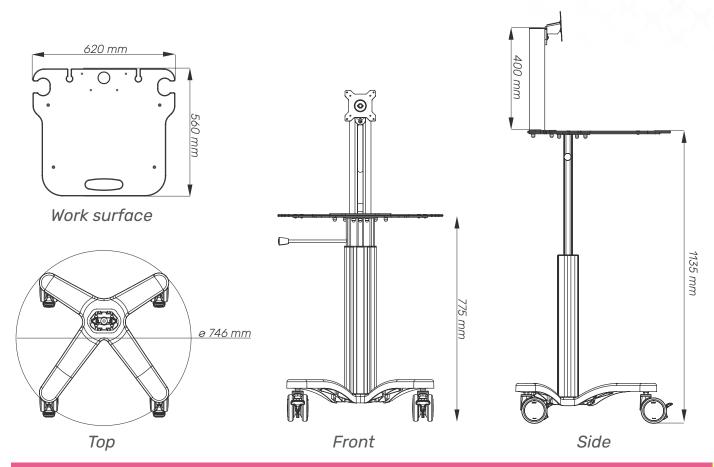

## Dimensions and mechanical data

| Mechanical data          |                              |
|--------------------------|------------------------------|
| Height                   | Min: 775 mm Max: 1135 mm     |
| Wheelbase dimension      | 746 mm (diameter)            |
| Work surface dimensions  | Width: 620 mm Height: 560 mm |
| Wheels/locking           | 2 lockable, 100mm diameter   |
| Loading capacity         | 35 kg                        |
| VESA Mount hole pattern  | 75x75 mm; 100x100 mm         |
| VESA Mount load capacity | 6-12 kg                      |
| Construction             |                              |
| Main material            | Aluminium, PMMA              |
| Color                    |                              |
| RAL 9016                 |                              |
| Custom color             |                              |
| Certificates             |                              |
| Certificates conforms to | IEC60601-1:2012 (Edition 3)  |
| CE                       | Rohs compliant               |