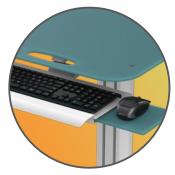

## **FEATURES**

Height adjustment and channels to fix accessories

Lockable wheels

Tiltable, rotatable, height adjustable Display Mount

Designed and manufactured in Hungary, products are typically 100% recyclable and upgradable in the future. Raw materials are sourced locally or in the EU.

## Dimensions and mechanical data

| Mechanical data          |                              |
|--------------------------|------------------------------|
| Height                   | Min: 775 mm Max: 1135 mm     |
| Wheelbase dimension      | 746 mm (diameter)            |
| Work surface dimensions  | Width: 620 mm Height: 560 mm |
| Wheels/locking           | 2 lockable, 100mm diameter   |
| Loading capacity         | 35 kg                        |
| VESA Mount hole pattern  | 75x75 mm; 100x100 mm         |
| VESA Mount load capacity | 6-12 kg                      |
| Construction             |                              |
| Main material            | Aluminium, PMMA              |
| Color                    |                              |
| RAL 9016                 |                              |
| Custom color             |                              |
| Certificates             |                              |
| Certificates conforms to | IEC60601-1:2012 (Edition 3)  |
| CE                       | Rohs compliant               |