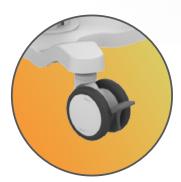

## **FEATURES**

Height adjustment and channels to fix accessories

Lockable wheels

Tiltable, rotatable, height adjustable Display Mount

Designed and manufactured in Hungary, products are typically 100% recyclable and upgradable in the future. Raw materials are sourced locally or in the EU.

## Dimensions and mechanical data

| Mechanical data          |                              |
|--------------------------|------------------------------|
| Height                   | Min: 775 mm Max: 1135 mm     |
| Wheelbase dimension      | 746 mm (diameter)            |
| Work surface dimensions  | Width: 620 mm Height: 560 mm |
| Wheels/locking           | 2 lockable, 100mm diameter   |
| Loading capacity         | 35 kg                        |
| VESA Mount hole pattern  | 75x75 mm; 100x100 mm         |
| VESA Mount load capacity | 6-12 kg                      |
| Construction             |                              |
| Main material            | Aluminium, PMMA              |
| Color                    |                              |
| RAL 9016                 |                              |
| Custom color             |                              |
| Certificates             |                              |
| Certificates conforms to | IEC60601-1:2012 (Edition 3)  |
| CE                       | Rohs compliant               |