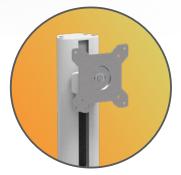

## **FEATURES**

Height adjustment and channels to fix accessories

Lockable wheels

Tiltable, rotatable, height adjustable Display Mount

Designed and manufactured in Hungary, products are typically 100% recyclable and upgradable in the future. Raw materials are sourced locally or in the EU.

## Dimensions and mechanical data

| Mechanical data          |                              |
|--------------------------|------------------------------|
| Height                   | Min: 775 mm Max: 1135 mm     |
| Wheelbase dimension      | 746 mm (diameter)            |
| Work surface dimensions  | Width: 620 mm Height: 560 mm |
| Wheels/locking           | 2 lockable, 100mm diameter   |
| Loading capacity         | 35 kg                        |
| VESA Mount hole pattern  | 75x75 mm; 100x100 mm         |
| VESA Mount load capacity | 6-12 kg                      |
| Construction             |                              |
| Main material            | Aluminium, PMMA              |
| Color                    |                              |
| RAL 9016                 |                              |
| Custom color             |                              |
| Certificates             |                              |
| Certificates conforms to | IEC60601-1:2012 (Edition 3)  |
| CE                       | Rohs compliant               |