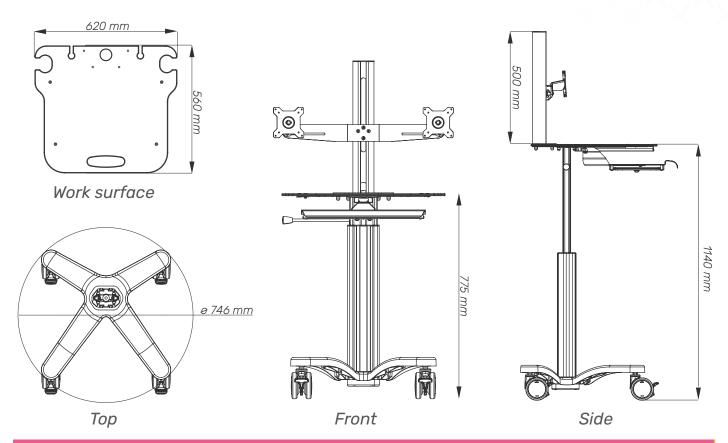

## Dimensions and mechanical data

| Mechanical data          |                              |
|--------------------------|------------------------------|
| Height                   | Min: 775 mm Max: 1135 mm     |
| Wheelbase dimension      | 746 mm (diameter)            |
| Work surface dimensions  | Width: 620 mm Height: 560 mm |
| Wheels/locking           | 2 lockable, 100mm diameter   |
| Loading capacity         | 35 kg                        |
| VESA Mount hole pattern  | 75x75 mm; 100x100 mm         |
| VESA Mount load capacity | 6-12 kg                      |
| Construction             |                              |
| Main material            | Aluminium, PMMA              |
| Color                    |                              |
| RAL 9016                 |                              |
| Custom color             |                              |
| Certificates             |                              |
| Certificates conforms to | IEC60601-1:2012 (Edition 3)  |
| CE                       | Rohs compliant               |