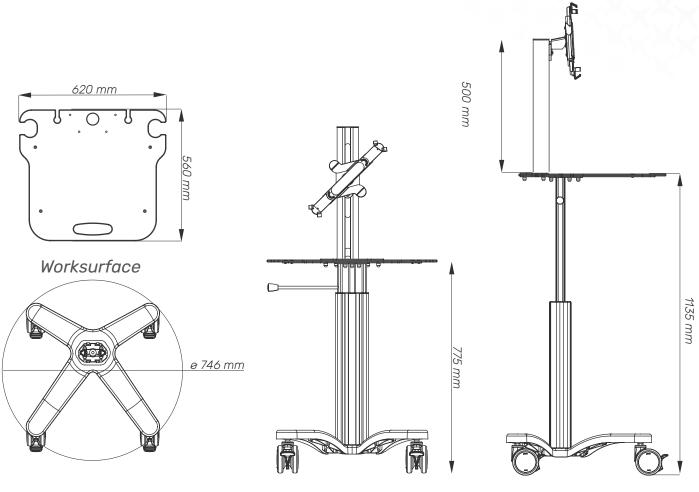

## **Cart Properties**

Dimensions and mechanical data

Тор

Front

Side

| Mechanical data          |                              |
|--------------------------|------------------------------|
| Work surface height      | Min: 775 mm Max: 1135 mm     |
| Wheelbase dimension      | 746 mm (diameter)            |
| Work surface dimensions  | Width: 620 mm Height: 560 mm |
| Wheels/locking           | 2 lockable, 100mm diameter   |
| Loading capacity         | 35 kg                        |
| Construction             |                              |
| Main material            | Aluminium, PMMA              |
| Color                    |                              |
| RAL 9016                 |                              |
| Custom color             |                              |
| Certificates             |                              |
| Certificates conforms to | IEC60601-1:2012 (Edition 3)  |
| CE                       | Rohs compliant               |