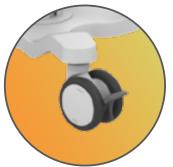

## FEATURES

Height adjustment and channels to fix accessories

Lockable wheels

Tablet mount

Designed and manufactured in Hungary, products are typically 100% recyclable and upgradable in the future. Raw materials are sourced locally or in the EU.

## **Cart Properties**

Dimensions and mechanical data

Тор

Front

Side

| Mechanical data          |                              |
|--------------------------|------------------------------|
| Work surface height      | Min: 775 mm Max: 1135 mm     |
| Wheelbase dimension      | 746 mm (diameter)            |
| Work surface dimensions  | Width: 620 mm Height: 560 mm |
| Wheels/locking           | 2 lockable, 100mm diameter   |
| Loading capacity         | 35 kg                        |
| Construction             |                              |
| Main material            | Aluminium, PMMA              |
| Color                    |                              |
| RAL 9016                 |                              |
| Custom color             |                              |
| Certificates             |                              |
| Certificates conforms to | IEC60601-1:2012 (Edition 3)  |
| CE                       | Rohs compliant               |