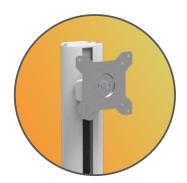

## **FEATURES**

Height adjustment and channels to fix accessories

Keyboard tray with mouse pad

Tiltable, rotatable, height adjustable Display Mount

Designed and manufactured in Hungary, products are typically 100% recyclable and upgradable in the future. Raw materials are sourced locally or in the EU.