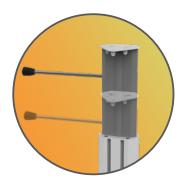

## **FEATURES**

Height adjustment and channels to fix accessories

Keyboard tray with mouse pad

Tiltable, rotatable, height adjustable Display Mount

Designed and manufactured in Hungary, products are typically 100% recyclable and upgradable in the future. Raw materials are sourced locally or in the EU.