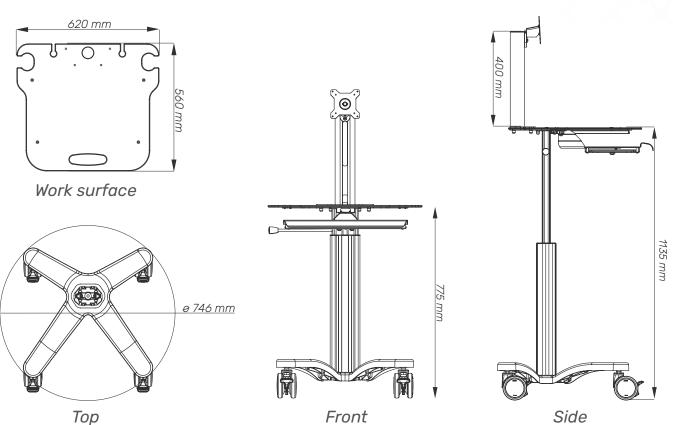

## **Cart Properties**

Dimensions and mechanical data

Тор

| Mechanical data          |                              |
|--------------------------|------------------------------|
| Height                   | Min: 775 mm Max: 1135 mm     |
| Wheelbase dimension      | 746 mm (diameter)            |
| Work surface dimensions  | Width: 620 mm Height: 560 mm |
| Wheels/locking           | 2 lockable, 100mm diameter   |
| Loading capacity         | 35 kg                        |
| VESA Mount hole pattern  | 75x75 mm; 100x100 mm         |
| VESA Mount load capacity | 6-12 kg up to 24"            |
| Construction             |                              |
| Main material            | Aluminium, PMMA              |
| Color                    |                              |
| RAL 9016                 |                              |
| Custom color             |                              |
| Certificates             |                              |
| Certificates conforms to | IEC60601-1:2012 (Edition 3)  |
| CE                       | Rohs compliant               |
|                          |                              |