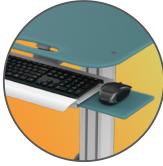

## **FEATURES**

Height adjustment and channels to fix accessories

Keyboard tray with mouse pad

Tiltable, rotatable, height adjustable Display Mount

Designed and manufactured in Hungary, products are typically 100% recyclable and upgradable in the future. Raw materials are sourced locally or in the EU.