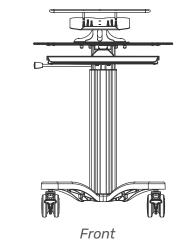

## **Cart Properties**

ø 746 mm

Dimensions and mechanical data

Laptop stand

Work surface

ľ

775 mm

Тор

| Mechanical data          |                                          |
|--------------------------|------------------------------------------|
| Work surface height      | Min.: 775 mm Max.: 1135 mm               |
| Wheelbase dimension      | 746 mm (diameter)                        |
| Work surface dimensions  | Width: 540 mm Height: 560 mm             |
| Wheels/locking           | 2 lockable, 100 mm diameter              |
| Loading capacity         | 65 kg                                    |
| Laptop stand             | Up to 17"; Width: 424 mm; Length: 300 mm |
| Construction             |                                          |
| Main material            | Aluminium, PMMA                          |
| Color                    |                                          |
| RAL 9016                 |                                          |
| Custom color             |                                          |
| Certificates             |                                          |
| Certificates conforms to | IEC60601-1:2012 (Edition 3)              |
| CE                       | Rohs compliant                           |
|                          |                                          |