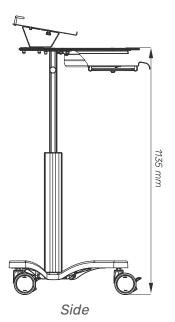

## **Cart Properties**

ø 746 mm

Dimensions and mechanical data

Laptop stand

Work surface

ľ

775 mm

Тор

| Mechanical data          |                                          |
|--------------------------|------------------------------------------|
| Work surface height      | Min.: 775 mm Max.: 1135 mm               |
| Wheelbase dimension      | 746 mm (diameter)                        |
| Work surface dimensions  | Width: 540 mm Height: 560 mm             |
| Wheels/locking           | 2 lockable, 100 mm diameter              |
| Loading capacity         | 65 kg                                    |
| Laptop stand             | Up to 17"; Width: 424 mm; Length: 300 mm |
| Construction             |                                          |
| Main material            | Aluminium, PMMA                          |
| Color                    |                                          |
| RAL 9016                 |                                          |
| Custom color             |                                          |
| Certificates             |                                          |
| Certificates conforms to | IEC60601-1:2012 (Edition 3)              |
| CE                       | Rohs compliant                           |
|                          |                                          |