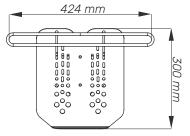

| Mechanical data          |                                          |
|--------------------------|------------------------------------------|
| Work surface height      | Min.: 775 mm Max.: 1135 mm               |
| Wheelbase dimension      | 746 mm (diameter)                        |
| Work surface dimensions  | Width: 540 mm Height: 560 mm             |
| Wheels/locking           | 2 lockable, 100 mm diameter              |
| Loading capacity         | 65 kg                                    |
| Laptop stand             | Up to 17"; Width: 424 mm; Length: 300 mm |
| Construction             |                                          |
| Main material            | Aluminium, PMMA                          |
| Color                    |                                          |
| RAL 9016                 |                                          |
| Custom color             |                                          |
| Certificates             |                                          |
| Certificates conforms to | IEC60601-1:2012 (Edition 3)              |
| CE                       | Rohs compliant                           |
|                          |                                          |