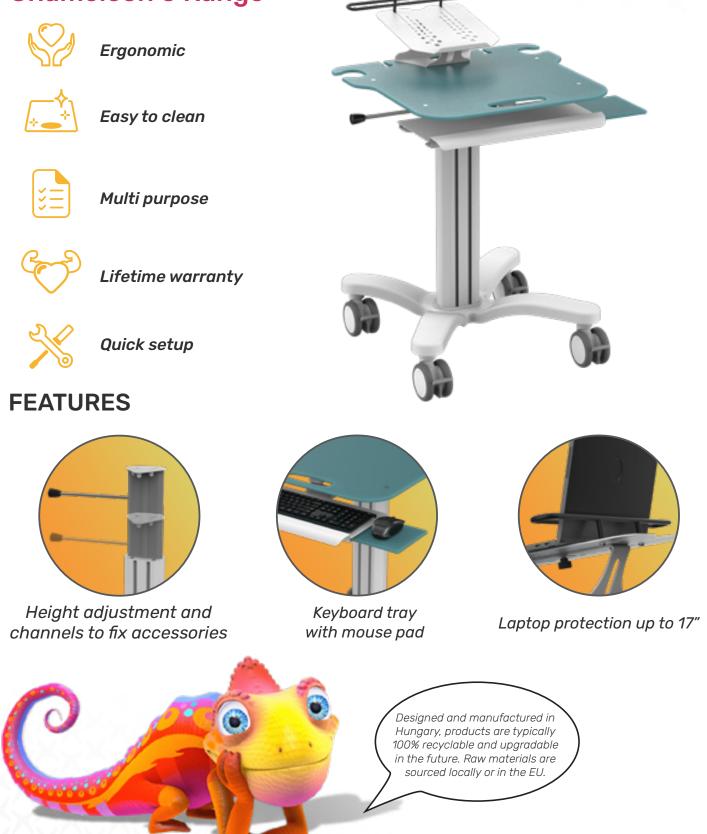

Height adjustable cart with keyboard tray and laptop mount

## Chameleon 6 Range