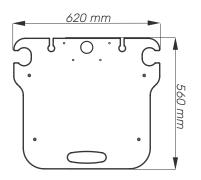

## **Cart Properties**

ø 746 mm

Dimensions and mechanical data

Laptop stand

Work surface

ľ

775 mm

Тор

| Mechanical data          |                                          |
|--------------------------|------------------------------------------|
| Work surface height      | Min.: 775 mm Max.: 1135 mm               |
| Wheelbase dimension      | 746 mm (diameter)                        |
| Work surface dimensions  | Width: 540 mm Height: 560 mm             |
| Wheels/locking           | 2 lockable, 100 mm diameter              |
| Loading capacity         | 65 kg                                    |
| Laptop stand             | Up to 17"; Width: 424 mm; Length: 300 mm |
| Construction             |                                          |
| Main material            | Aluminium, PMMA                          |
| Color                    |                                          |
| RAL 9016                 |                                          |
| Custom color             |                                          |
| Certificates             |                                          |
| Certificates conforms to | IEC60601-1:2012 (Edition 3)              |
| CE                       | Rohs compliant                           |
|                          |                                          |