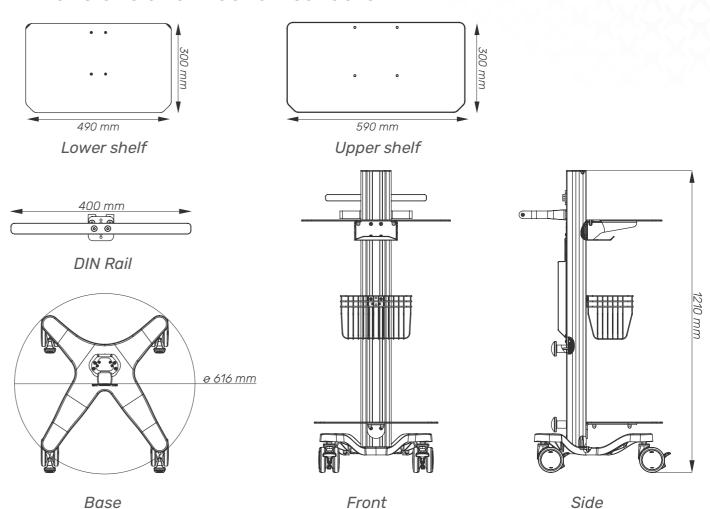

#### Dimensions and mechanical data

| Mechanical data          |                                   |
|--------------------------|-----------------------------------|
| Height                   | 1100 mm                           |
| Wheelbase dimension      | 616 mm (diameter)                 |
| Wheel construction       | Polyamide with Polyurethane tread |
| Wheels/locking           | 2 lockable, 100 mm diameter       |
| Loading capacity         | 25 kg                             |
| Power strip              | 5 plugs                           |
| Construction             |                                   |
| Main material            | Aluminium                         |
| Color                    |                                   |
| RAL 9016                 |                                   |
| Custom color             |                                   |
| Certificates             |                                   |
| Certificates conforms to | IEC60601-1:2012 (Edition 3)       |
| CE                       | Rohs compliant                    |