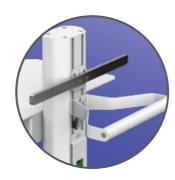

# **GIR4-3-0077**

Giraffe cart with storages, DIN Rail, Power strip

### **Giraffe 4 Range**



Ergonomic



Easy to clean



Multi purpose



Lifetime warranty



Quick setup

#### **FEATURES**



Designed and manufactured in Hungary, products are typically 100% recyclable and upgradable in the future. Raw materials are sourced locally or in the EU.



Shelves, Storage, Power supply holder



Power strip



DIN Rail & Handle

## **Cart Properties**

#### Dimensions and mechanical data



| Mechanical data          |                                   |
|--------------------------|-----------------------------------|
| Height                   | 1100 mm                           |
| Wheelbase dimension      | 616 mm (diameter)                 |
| Wheel construction       | Polyamide with Polyurethane tread |
| Wheels/locking           | 2 lockable, 100 mm diameter       |
| Loading capacity         | 25 kg                             |
| Power strip              | 5 plugs                           |
| Construction             |                                   |
| Main material            | Aluminium                         |
| Color                    |                                   |
|