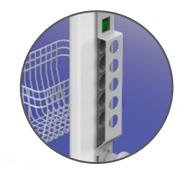

Power strip

DIN Rail & Handle

#### Dimensions and mechanical data

| Mechanical data          |                                   |
|--------------------------|-----------------------------------|
| Height                   | 1100 mm                           |
| Wheelbase dimension      | 616 mm (diameter)                 |
| Wheel construction       | Polyamide with Polyurethane tread |
| Wheels/locking           | 2 lockable, 100 mm diameter       |
| Loading capacity         | 25 kg                             |
| Power strip              | 5 plugs                           |
| Construction             |                                   |
| Main material            | Aluminium                         |
| Color                    |                                   |
| RAL 9016                 |                                   |
| Custom color             |                                   |
| Certificates             |                                   |
| Certificates conforms to | IEC60601-1:2012 (Edition 3)       |
| CE                       | Rohs compliant                    |