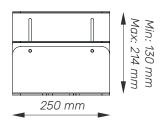

## Dimensions and mechanical data

Keyboard tray

Computer holder (Front)

Computer holder (Bottom)

Base

**Front** 

Side

| Mechanical data          |                                   |
|--------------------------|-----------------------------------|
| Height                   | 1500 mm                           |
| Wheelbase dimension      | 746 mm (diameter)                 |
| Wheel construction       | Polyamide with Polyurethane tread |
| Wheels/locking           | 2 lockable, 100 mm diameter       |
| Loading capacity         | 35 kg                             |
| Computer mound width     | 130-214 mm                        |
| Construction             |                                   |
| Main material            | Aluminium                         |
| Color                    |                                   |
| RAL 9016                 |                                   |
| Custom color             |                                   |
| Certificates             |                                   |
| Certificates conforms to | IEC60601-1:2012 (Edition 3)       |
| CE                       | Rohs compliant                    |