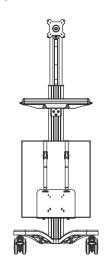

Giraffe cart with Computer holder, Keyboard tray and display mount

## **FEATURES**

Designed and manufactured in Hungary, products are typically 100% recyclable and upgradable in the future. Raw materials are sourced locally or in the EU.

Display mount

Computer mount

Keyboard tray with mouse pad