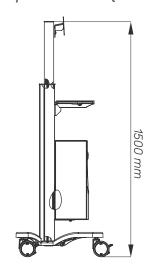

## Dimensions and mechanical data

Keyboard tray

Computer holder (Front)

Computer holder (Bottom)

Base

**Front** 

Side

| Mechanical data          |                                   |
|--------------------------|-----------------------------------|
| Height                   | 1500 mm                           |
| Wheelbase dimension      | 746 mm (diameter)                 |
| Wheel construction       | Polyamide with Polyurethane tread |
| Wheels/locking           | 2 lockable, 100 mm diameter       |
| Loading capacity         | 35 kg                             |
| Computer mound width     | 130-214 mm                        |
| Construction             |                                   |
| Main material            | Aluminium                         |
| Color                    |                                   |
| RAL 9016                 |                                   |
| Custom color             |                                   |
| Certificates             |                                   |
| Certificates conforms to | IEC60601-1:2012 (Edition 3)       |
| CE                       | Rohs compliant                    |