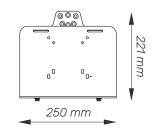

## Dimensions and mechanical data

Keyboard tray

Computer holder (Front)

Computer holder (Bottom)

Base

**Front** 

Side

| Mechanical data          |                                   |
|--------------------------|-----------------------------------|
| Height                   | 1500 mm                           |
| Wheelbase dimension      | 746 mm (diameter)                 |
| Wheel construction       | Polyamide with Polyurethane tread |
| Wheels/locking           | 2 lockable, 100 mm diameter       |
| Loading capacity         | 35 kg                             |
| Computer mound width     | 130-214 mm                        |
| Construction             |                                   |
| Main material            | Aluminium                         |
| Color                    |                                   |
| RAL 9016                 |                                   |
| Custom color             |                                   |
| Certificates             |                                   |
| Certificates conforms to | IEC60601-1:2012 (Edition 3)       |
| CE                       | Rohs compliant                    |