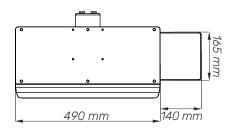

## Dimensions and mechanical data

Keyboard tray

Computer holder (Front)

Computer holder (Bottom)

Base

**Front** 

Side

| Mechanical data          |                                   |
|--------------------------|-----------------------------------|
| Height                   | 1500 mm                           |
| Wheelbase dimension      | 746 mm (diameter)                 |
| Wheel construction       | Polyamide with Polyurethane tread |
| Wheels/locking           | 2 lockable, 100 mm diameter       |
| Loading capacity         | 35 kg                             |
| Computer mound width     | 130-214 mm                        |
| Construction             |                                   |
| Main material            | Aluminium                         |
| Color                    |                                   |
| RAL 9016                 |                                   |
| Custom color             |                                   |
| Certificates             |                                   |
| Certificates conforms to | IEC60601-1:2012 (Edition 3)       |
| CE                       | Rohs compliant                    |