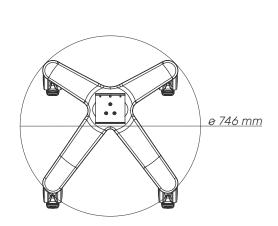

## Dimensions and mechanical data

Keyboard tray

Computer holder (Front)

Computer holder (Bottom)

Base

**Front** 

Side

| Mechanical data          |                                   |
|--------------------------|-----------------------------------|
| Height                   | 1500 mm                           |
| Wheelbase dimension      | 746 mm (diameter)                 |
| Wheel construction       | Polyamide with Polyurethane tread |
| Wheels/locking           | 2 lockable, 100 mm diameter       |
| Loading capacity         | 35 kg                             |
| Computer mound width     | 130-214 mm                        |
| Construction             |                                   |
| Main material            | Aluminium                         |
| Color                    |                                   |
| RAL 9016                 |                                   |
| Custom color             |                                   |
| Certificates             |                                   |
| Certificates conforms to | IEC60601-1:2012 (Edition 3)       |
| CE                       | Rohs compliant                    |