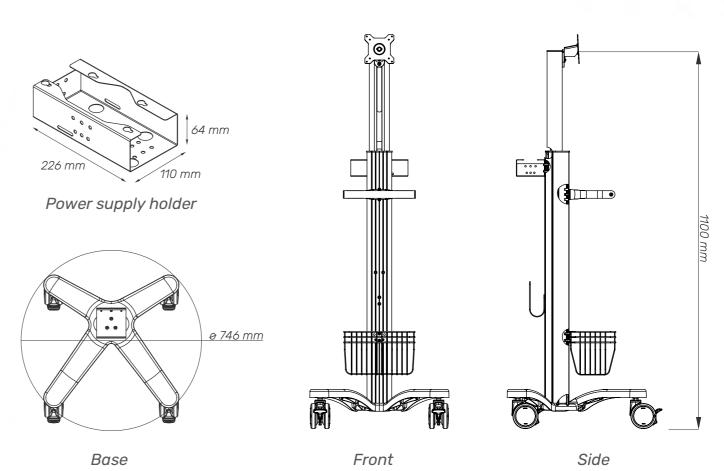

## **Cart Properties**

Dimensions and mechanical data

| Mechanical data          |                                   |
|--------------------------|-----------------------------------|
| Height                   | 1100 mm                           |
| Wheelbase dimension      | 746 mm (diameter)                 |
| Wheel construction       | Polyamide with Polyurethane tread |
| Wheels/locking           | 2 lockable, 100 mm diameter       |
| Loading capacity         | 65 kg                             |
| Construction             |                                   |
| Main material            | Aluminium                         |
| Color                    |                                   |
| RAL 9016                 |                                   |
| Custom color             |                                   |
| Certificates             |                                   |
| Certificates conforms to | IEC60601-1:2012 (Edition 3)       |
| CE                       | Rohs compliant                    |