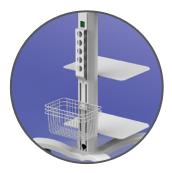

# **GIR6-3-0076**

Giraffe cart with Display mount, Work surface, DIN Rail, Handle, Power strip, Shelves and Basket

#### **FEATURES**

Designed and manufactured in Hungary, products are typically 100% recyclable and upgradable in the future. Raw materials are sourced locally or in the EU.

Display mount

Work surface with Power supply holder and DIN Rail