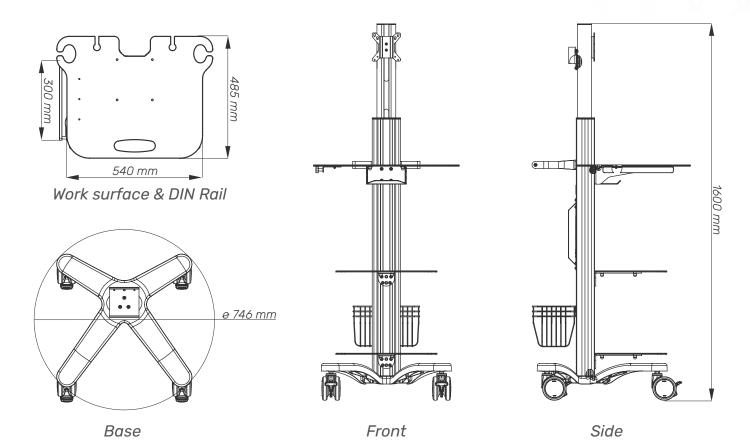

# **Cart Properties**

### Dimensions and mechanical data

| Mechanical data          |                                   |
|--------------------------|-----------------------------------|
| Height                   | 1600 mm                           |
| Wheelbase dimension      | 746 mm (diameter)                 |
| Wheel construction       | Polyamide with Polyurethane tread |
| Wheels/locking           | 2 lockable, 100 mm diameter       |
| Loading capacity         | 35 kg                             |
| Power strip              | 3 plugs                           |
| Construction             |                                   |
| Main material            | Aluminium                         |
| Color                    |                                   |
| RAL 9016                 |                                   |
| Custom color             |                                   |
| Certificates             |                                   |
| Certificates conforms to | IEC60601-1:2012 (Edition 3)       |
| CE                       | Rohs compliant                    |