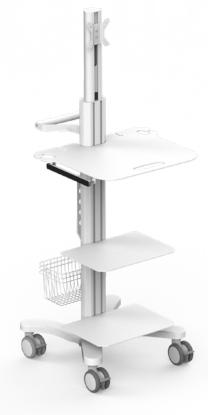

# **GIR6-3-0076**

Giraffe cart with Display mount, Work surface, DIN Rail, Handle, Power strip, Shelves and Basket

#### **FEATURES**

Designed and manufactured in Hungary, products are typically 100% recyclable and upgradable in the future. Raw materials are sourced locally or in the EU.

Display mount

Work surface with Power supply holder and DIN Rail

Power strip with cable management