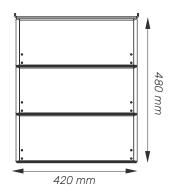

## Dimensions and mechanical data

Drawer (Depth: 400 mm)

Rubber Holders

Front

Side

| Mechanical data          |                                   |
|--------------------------|-----------------------------------|
| Height                   | 1100 mm                           |
| Wheelbase dimension      | 746 mm (diameter)                 |
| Wheel construction       | Polyamide with Polyurethane tread |
| Wheels/locking           | 2 lockable, 100 mm diameter       |
| Loading capacity         | 65 kg                             |
| Power strip              | 4 plugs                           |
| Construction             |                                   |
| Main material            | Aluminium                         |
| Color                    |                                   |
| RAL 9016                 |                                   |
| Custom color             |                                   |
| Certificates             |                                   |
| Certificates conforms to | IEC60601-1:2012 (Edition 3)       |
| CE                       | Rohs compliant                    |