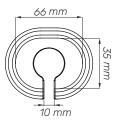

## Dimensions and mechanical data

Drawer (Depth: 400 mm)

Rubber Holders

Front

Side

| Mechanical data          |                                   |
|--------------------------|-----------------------------------|
| Height                   | 1100 mm                           |
| Wheelbase dimension      | 746 mm (diameter)                 |
| Wheel construction       | Polyamide with Polyurethane tread |
| Wheels/locking           | 2 lockable, 100 mm diameter       |
| Loading capacity         | 65 kg                             |
| Power strip              | 4 plugs                           |
| Construction             |                                   |
| Main material            | Aluminium                         |
| Color                    |                                   |
| RAL 9016                 |                                   |
| Custom color             |                                   |
| Certificates             |                                   |
| Certificates conforms to | IEC60601-1:2012 (Edition 3)       |
| CE                       | Rohs compliant                    |