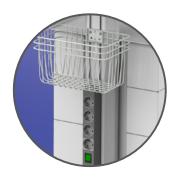

Storage and power strip

## Dimensions and mechanical data

Drawer (Depth: 400 mm)

Rubber Holders

Front

Side

| Mechanical data          |                                   |
|--------------------------|-----------------------------------|
| Height                   | 1100 mm                           |
| Wheelbase dimension      | 746 mm (diameter)                 |
| Wheel construction       | Polyamide with Polyurethane tread |
| Wheels/locking           | 2 lockable, 100 mm diameter       |
| Loading capacity         | 65 kg                             |
| Power strip              | 4 plugs                           |
| Construction             |                                   |
| Main material            | Aluminium                         |
| Color                    |                                   |
| RAL 9016                 |                                   |
| Custom color             |                                   |
| Certificates             |                                   |
| Certificates conforms to | IEC60601-1:2012 (Edition 3)       |
| CE                       | Rohs compliant                    |