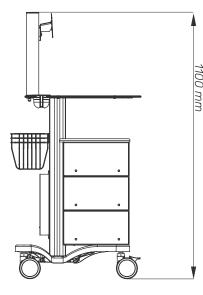

## Dimensions and mechanical data

Drawer (Depth: 400 mm)

Rubber Holders

Front

Side

| Mechanical data          |                                   |
|--------------------------|-----------------------------------|
| Height                   | 1100 mm                           |
| Wheelbase dimension      | 746 mm (diameter)                 |
| Wheel construction       | Polyamide with Polyurethane tread |
| Wheels/locking           | 2 lockable, 100 mm diameter       |
| Loading capacity         | 65 kg                             |
| Power strip              | 4 plugs                           |
| Construction             |                                   |
| Main material            | Aluminium                         |
| Color                    |                                   |
| RAL 9016                 |                                   |
| Custom color             |                                   |
| Certificates             |                                   |
| Certificates conforms to | IEC60601-1:2012 (Edition 3)       |
| CE                       | Rohs compliant                    |