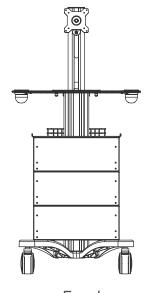

Giraffe cart with Display mount, Drawers and Storage

## **FEATURES**

Designed and manufactured in Hungary, products are typically 100% recyclable and upgradable in the future. Raw materials are sourced locally or in the EU.

Push to open drawers

Display mount

Storage and power strip

## **Cart Properties**