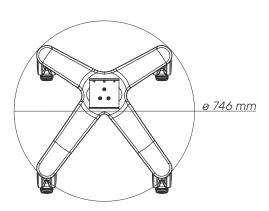

## Dimensions and mechanical data

Drawer (Depth: 400 mm)

Rubber Holders

Front

Side

| Mechanical data          |                                   |
|--------------------------|-----------------------------------|
| Height                   | 1100 mm                           |
| Wheelbase dimension      | 746 mm (diameter)                 |
| Wheel construction       | Polyamide with Polyurethane tread |
| Wheels/locking           | 2 lockable, 100 mm diameter       |
| Loading capacity         | 65 kg                             |
| Power strip              | 4 plugs                           |
| Construction             |                                   |
| Main material            | Aluminium                         |
| Color                    |                                   |
| RAL 9016                 |                                   |
| Custom color             |                                   |
| Certificates             |                                   |
| Certificates conforms to | IEC60601-1:2012 (Edition 3)       |
| CE                       | Rohs compliant                    |