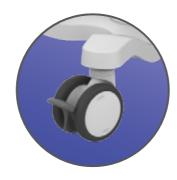

Ventillator cart with gas bottle holder

## **Giraffe 6 Range**



Ergonomic



Easy to clean



Multi purpose



Lifetime warranty



Quick setup

## **FEATURES**



Designed and manufactured in Hungary, products are typically 100% recyclable and upgradable in the future. Raw materials are sourced locally or in the EU.



Bottle holder and basket



Multipurpose Top Plate



Lockable wheels

## **Cart Properties**

## Dimensions and mechanical data



| Mechanical data          |                                   |
|--------------------------|-----------------------------------|
| Height                   | 940 mm                            |
| Wheelbase dimension      | 746 mm (diameter)                 |
| Wheel construction       | Polyamide with Polyurethane tread |
| Wheels/locking           | 2 lockable, 100 mm diameter       |
| Loading capacity         | 65 kg                             |
| Max bottle diameter      | 110 mm                            |
| Construction             |                                   |
| Main material            | Aluminium                         |
| Color                    |                                   |
| RAL