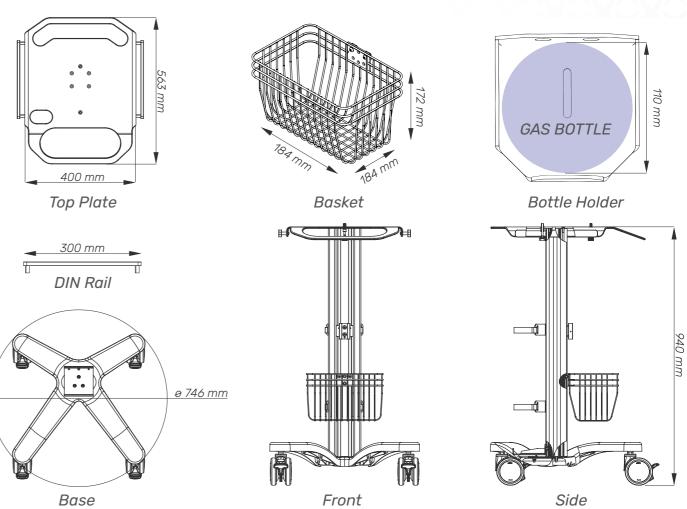

## Dimensions and mechanical data

| Mechanical data          |                                   |
|--------------------------|-----------------------------------|
| Height                   | 940 mm                            |
| Wheelbase dimension      | 746 mm (diameter)                 |
| Wheel construction       | Polyamide with Polyurethane tread |
| Wheels/locking           | 2 lockable, 100 mm diameter       |
| Loading capacity         | 65 kg                             |
| Max bottle diameter      | 110 mm                            |
| Construction             |                                   |
| Main material            | Aluminium                         |
| Color                    |                                   |
| RAL 9016                 |                                   |
| Custom color             |                                   |
| Certificates             |                                   |
| Certificates conforms to | IEC60601-1:2012 (Edition 3)       |
| CE                       | Rohs compliant                    |