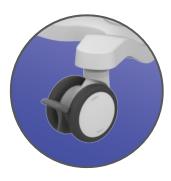

Twin gas bottle cart with quick release mount

## **Giraffe 7 Range**



Ergonomic



Easy to clean



Multi purpose



Lifetime warranty



Quick setup



## **FEATURES**



Designed and manufactured in Hungary, products are typically 100% recyclable and upgradable in the future. Raw materials are sourced locally or in the EU.



Quick Release Mount



Bottle holders with straps



Lockable wheels

## **Cart Properties**

## Dimensions and mechanical data



| 1100 mm                           |
|-----------------------------------|
| 820 mm (diameter)                 |
| Polyamide with Polyurethane tread |
| 2 lockable, 125 mm diameter       |
| 85 kg                             |
| 160 mm                            |
|                                   |
| Aluminium                         |
|                                   |
|                                   |
|                                   |
|                                   |
| IEC60601-1:2012 (Edition 3)       |
| Rohs compliant                    |
|                                   |