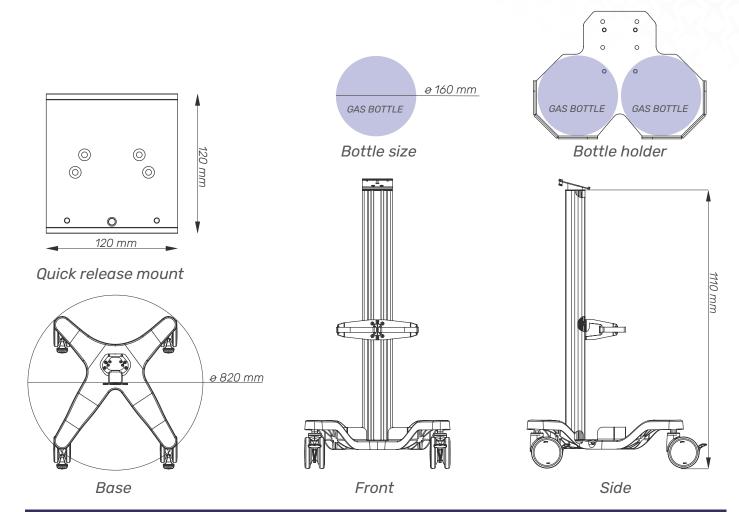

Twin gas bottle cart with quick release mount

## **FEATURES**

Designed and manufactured in Hungary, products are typically 100% recyclable and upgradable in the future. Raw materials are sourced locally or in the EU.

Quick Release Mount

Bottle holders with straps

## Dimensions and mechanical data

| 1100 mm                           |
|-----------------------------------|
| 820 mm (diameter)                 |
| Polyamide with Polyurethane tread |
| 2 lockable, 125 mm diameter       |
| 85 kg                             |
| 160 mm                            |
|                                   |
| Aluminium                         |
|                                   |
|                                   |
|                                   |
|                                   |
| IEC60601-1:2012 (Edition 3)       |
| Rohs compliant                    |
|                                   |