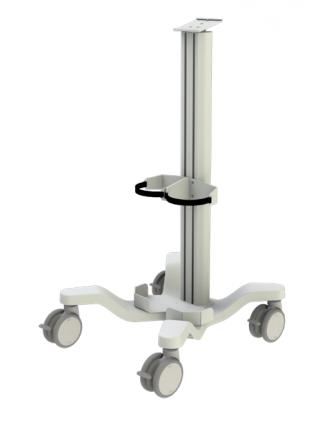

Twin gas bottle cart with quick release mount

## **FEATURES**

Designed and manufactured in Hungary, products are typically 100% recyclable and upgradable in the future. Raw materials are sourced locally or in the EU.

Quick Release Mount

Bottle holders with straps

Lockable wheels