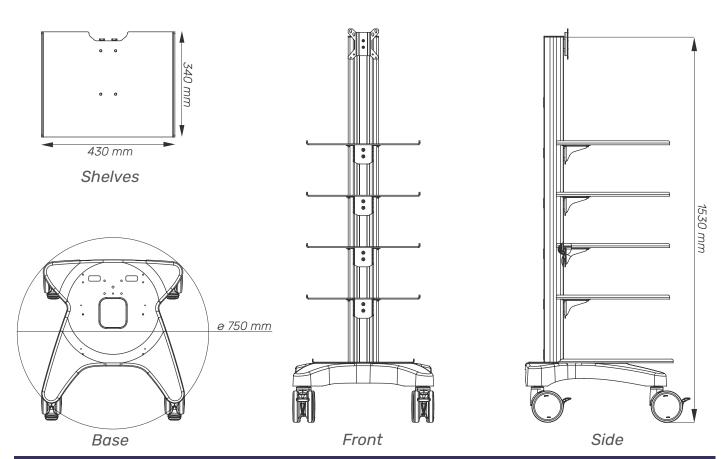

## Dimensions and mechanical data

| Mechanical data          |                                   |
|--------------------------|-----------------------------------|
| Height                   | 1530 mm                           |
| Wheelbase dimension      | 750 mm (diameter)                 |
| Wheel construction       | Polyamide with Polyurethane tread |
| Wheels/locking           | 2 lockable, 100 mm diameter       |
| Loading capacity         | 80 kg                             |
| Construction             |                                   |
| Main material            | Aluminium                         |
| Color                    |                                   |
| RAL 9016                 |                                   |
| Custom color             |                                   |
| Certificates             |                                   |
| Certificates conforms to | IEC60601-1:2012 (Edition 3)       |
| CE                       | Rohs compliant                    |