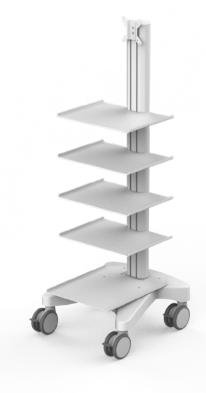

Giraffe cart with Display mount, Power supply holders, Basket, DIN Rail, Cable hook, Transformer holder with cable management

## **FEATURES**

Designed and manufactured in Hungary, products are typically 100% recyclable and upgradable in the future. Raw materials are sourced locally or in the EU.

Multiple shelves

Display mount with cable management

## Dimensions and mechanical data

| Mechanical data          |                                   |
|--------------------------|-----------------------------------|
| Height                   | 1530 mm                           |
| Wheelbase dimension      | 750 mm (diameter)                 |
| Wheel construction       | Polyamide with Polyurethane tread |
| Wheels/locking           | 2 lockable, 100 mm diameter       |
| Loading capacity         | 80 kg                             |
| Construction             |                                   |
| Main material            | Aluminium                         |
| Color                    |                                   |
| RAL 9016                 |                                   |
| Custom color             |                                   |
| Certificates             |                                   |
| Certificates conforms to | IEC60601-1:2012 (Edition 3)       |
| CE                       | Rohs compliant                    |