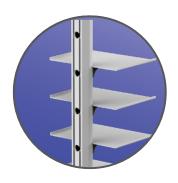

Giraffe cart with Display mount, Power supply holders, Basket, DIN Rail, Cable hook, Transformer holder with cable management

## **Giraffe 8 Range**



Ergonomic



Easy to clean



Multi purpose



Lifetime warranty



Quick setup



## **FEATURES**



Designed and manufactured in Hungary, products are typically 100% recyclable and upgradable in the future. Raw materials are sourced locally or in the EU.



Multiple shelves



Display mount with cable management



Cable management holes

## **Cart Properties**

## Dimensions and mechanical data



| Mechanical data          |                                   |
|--------------------------|-----------------------------------|
| Height                   | 1530 mm                           |
| Wheelbase dimension      | 750 mm (diameter)                 |
| Wheel construction       | Polyamide with Polyurethane tread |
| Wheels/locking           | 2 lockable, 100 mm diameter       |
| Loading capacity         | 80 kg                             |
| Construction             |                                   |
| Main material            | Aluminium                         |
| Color                    |                                   |
| RAL 9016                 |