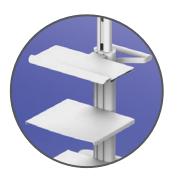

Giraffe cart with Display mount, Keyboard tray, Shelves and Handle

## **Giraffe 8 Range**



Ergonomic



Easy to clean



Multi purpose



Lifetime warranty



Quick setup

## **FEATURES**



Designed and manufactured in Hungary, products are typically 100% recyclable and upgradable in the future. Raw materials are sourced locally or in the EU.



Display mount



Work surface with mouse tray



Shelves

## **Cart Properties**

## Dimensions and mechanical data



| Mechanical data          |                                   |
|--------------------------|-----------------------------------|
| Height                   | 1310 mm                           |
| Wheelbase dimension      | 750 mm (diameter)                 |
| Wheel construction       | Polyamide with Polyurethane tread |
| Wheels/locking           | 2 lockable, 100 mm diameter       |
| Loading capacity         | 80 kg                             |
| Construction             |                                   |
| Main material            | Aluminium                         |
| Color                    |                                   |
| RAL 9016                 |                                   |
| Custom colo