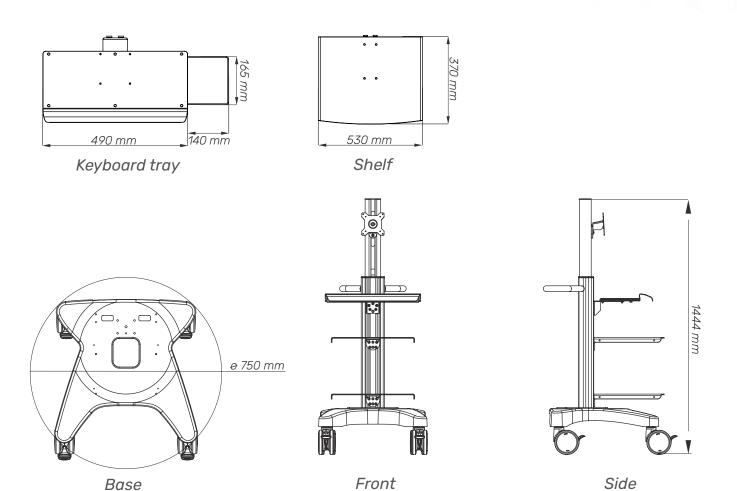

## Dimensions and mechanical data

| Mechanical data          |                                   |
|--------------------------|-----------------------------------|
| Height                   | 1310 mm                           |
| Wheelbase dimension      | 750 mm (diameter)                 |
| Wheel construction       | Polyamide with Polyurethane tread |
| Wheels/locking           | 2 lockable, 100 mm diameter       |
| Loading capacity         | 80 kg                             |
| Construction             |                                   |
| Main material            | Aluminium                         |
| Color                    |                                   |
| RAL 9016                 |                                   |
| Custom color             |                                   |
| Certificates             |                                   |
| Certificates conforms to | IEC60601-1:2012 (Edition 3)       |
| CE                       | Rohs compliant                    |