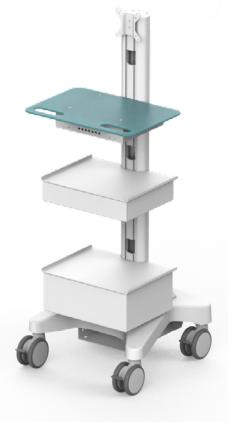

Giraffe cart with Display mount, Computer holder, Work surface, Drawers and Transformer holder

## **FEATURES**

Designed and manufactured in Hungary, products are typically 100% recyclable and upgradable in the future. Raw materials are sourced locally or in the EU.

Work surface with lockable computer holder

Display mount and Cable management holes

Power strip and Transformer holder at the bottom