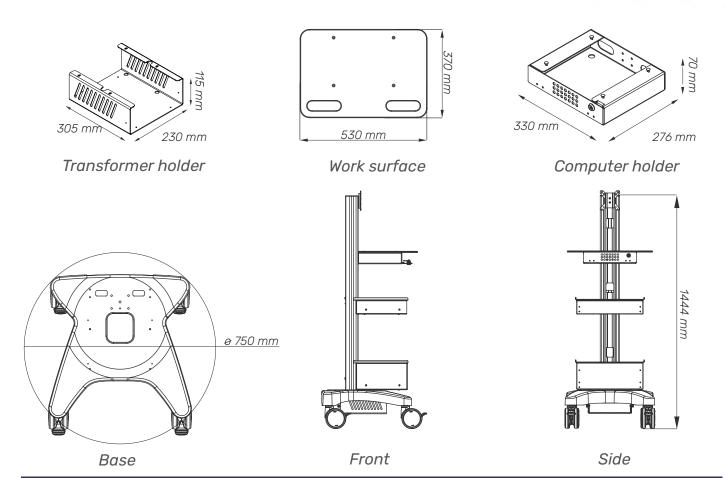

## Dimensions and mechanical data

| Mechanical data          |                                   |
|--------------------------|-----------------------------------|
| Height                   | 1444 mm                           |
| Wheelbase dimension      | 746 mm (diameter)                 |
| Wheel construction       | Polyamide with Polyurethane tread |
| Wheels/locking           | 2 lockable, 100 mm diameter       |
| Loading capacity         | 80 kg                             |
| Power strip              | 8 plugs                           |
| Construction             |                                   |
| Main material            | Aluminium                         |
| Color                    |                                   |
| RAL 9016                 |                                   |
| Custom color             |                                   |
| Certificates             |                                   |
| Certificates conforms to | IEC60601-1:2012 (Edition 3)       |
| CE                       | Rohs compliant                    |