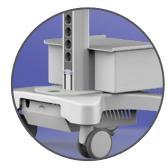

Display mount and Cable management holes

Power strip and Transformer holder at the bottom