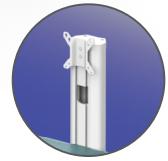

Display mount and Cable management holes

Power strip and Transformer holder at the bottom