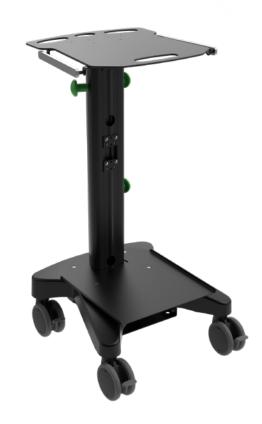

Heavy duty cart with transformer holder and DIN rails

## Cart Properties Dimensions and mechanical data

| Mechanical data          |                              |
|--------------------------|------------------------------|
| Height                   | Min.: 865 mm Max.: 1200 mm   |
| Wheelbase dimension      | 750 mm (diameter)            |
| Work surface dimensions  | Width: 620 mm Height: 560 mm |
| Wheels/locking           | 2 lockable, 125mm diameter   |
| Loading capacity         | 80 kg                        |
| Shelf                    | 405x560 mm                   |
| Transformer holder       | 230x115x305 mm               |
| DIN Rail                 | 300 mm                       |
| Construction             |                              |
| Main material            | Aluminium                    |
| Color                    |                              |
| RAL 9016                 |                              |
| Custom color             |                              |
| Certificates             |                              |
| Certificates conforms to | IEC60601-1:2012 (Edition 3)  |
| CE                       | Rohs compliant               |