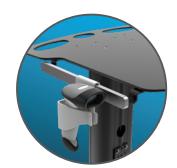

Heavy duty cart with transformer holder and DIN rails

## **Rhino Range**



Ergonomic



Easy to clean



Multi purpose



Lifetime warranty



Quick setup



## **FEATURES**

Designed and manufactured in Hungary, products are typically 100% recyclable and upgradable in the future. Raw materials are sourced locally or in the EU.





Cable management on and in the column



DIN Rail for additional equipments



Tranformer holder

## Cart Properties Dimensions and mechanical data



| Mechanical data          |                              |
|--------------------------|------------------------------|
| Height                   | Min.: 865 mm Max.: 1200 mm   |
| Wheelbase dimension      | 750 mm (diameter)            |
| Work surface dimensions  | Width: 620 mm Height: 560 mm |
| Wheels/locking           | 2 lockable, 125mm diameter   |
| Loading capacity         | 80 kg                        |
| Shelf                    | 405x560 mm                   |
| Transformer holder       | 230x115x305 mm               |
| DIN Rail                 | 300 mm                       |
| Construction             |                              |
| Main material            |