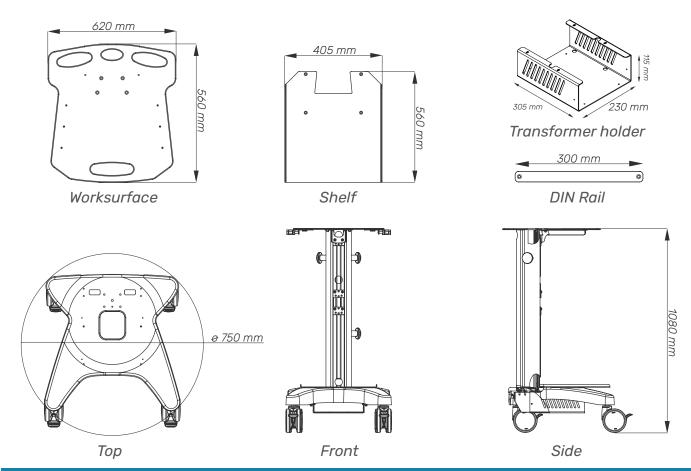

## Cart Properties Dimensions and mechanical data

| Mechanical data          |                              |
|--------------------------|------------------------------|
| Height                   | Min.: 865 mm Max.: 1200 mm   |
| Wheelbase dimension      | 750 mm (diameter)            |
| Work surface dimensions  | Width: 620 mm Height: 560 mm |
| Wheels/locking           | 2 lockable, 125mm diameter   |
| Loading capacity         | 80 kg                        |
| Shelf                    | 405x560 mm                   |
| Transformer holder       | 230x115x305 mm               |
| DIN Rail                 | 300 mm                       |
| Construction             |                              |
| Main material            | Aluminium                    |
| Color                    |                              |
| RAL 9016                 |                              |
| Custom color             |                              |
| Certificates             |                              |
| Certificates conforms to | IEC60601-1:2012 (Edition 3)  |
| CE                       | Rohs compliant               |