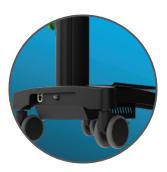

## Cart Properties Dimensions and mechanical data

| Mechanical data          |                              |
|--------------------------|------------------------------|
| Height                   | Min.: 865 mm Max.: 1200 mm   |
| Wheelbase dimension      | 750 mm (diameter)            |
| Work surface dimensions  | Width: 620 mm Height: 560 mm |
| Wheels/locking           | 2 lockable, 125mm diameter   |
| Loading capacity         | 80 kg                        |
| Shelf                    | 405x560 mm                   |
| Transformer holder       | 230x115x305 mm               |
| DIN Rail                 | 300 mm                       |
| Construction             |                              |
| Main material            | Aluminium                    |
| Color                    |                              |
| RAL 9016                 |                              |
| Custom color             |                              |
| Certificates             |                              |
| Certificates conforms to | IEC60601-1:2012 (Edition 3)  |
| CE                       | Rohs compliant               |