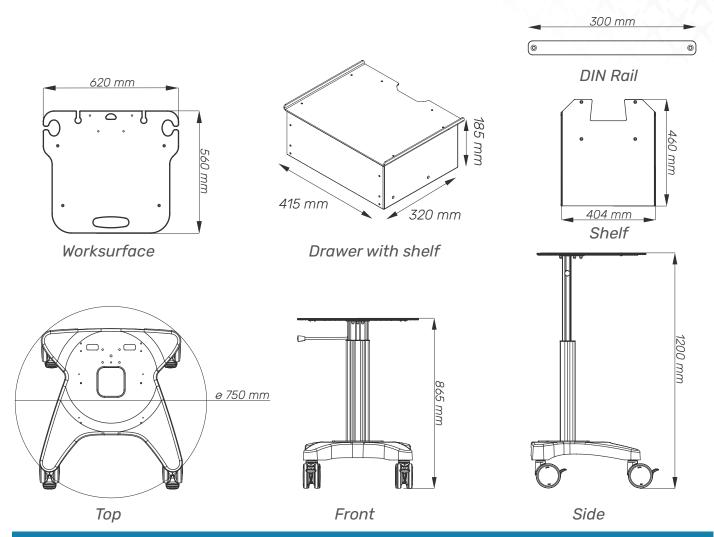

## Cart Properties Dimensions and mechanical data

| Mechanical data          |                              |
|--------------------------|------------------------------|
| Height                   | Min.: 865 mm Max.: 1200 mm   |
| Wheelbase dimension      | 750 mm (diameter)            |
| Work surface dimensions  | Width: 620 mm Height: 560 mm |
| Wheels/locking           | 2 lockable, 125mm diameter   |
| Loading capacity         | 80 kg                        |
| Construction             |                              |
| Main material            | Aluminium                    |
| Color                    |                              |
| RAL 9016                 |                              |
| Custom color             |                              |
| Certificates             |                              |
| Certificates conforms to | IEC60601-1:2012 (Edition 3)  |
| CE                       | Rohs compliant               |