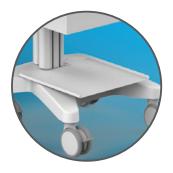

Height adjustable cart with Drawer, Shelf, DIN Rails, Gel and Scanner holder

## **Rhino Range**



Ergonomic



Easy to clean



Multi purpose



Lifetime warranty



Quick setup



## **FEATURES**

Designed and manufactured in Hungary, products are typically 100% recyclable and upgradable in the future. Raw materials are sourced locally or in the EU.





Push to open drawer



DIN Rails to hold accessories



Shelf

## Cart Properties Dimensions and mechanical data



| Mechanical data          |                              |
|--------------------------|------------------------------|
| Height                   | Min.: 865 mm Max.: 1200 mm   |
| Wheelbase dimension      | 750 mm (diameter)            |
| Work surface dimensions  | Width: 620 mm Height: 560 mm |
| Wheels/locking           | 2 lockable, 125mm diameter   |
| Loading capacity         | 80 kg                        |
| Construction             |                              |
| Main material            | Aluminium                    |
| Color                    |                              |
| RAL 9016                 |                              |
| Custom color             |                              |
| Certificates