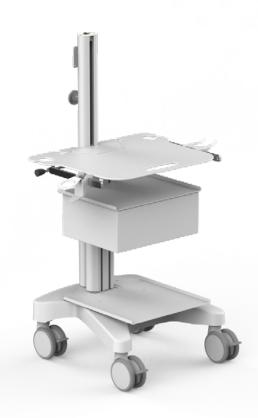

Height adjustable cart with Drawer, Shelf, DIN Rails, Gel and Scanner holder

## Cart Properties Dimensions and mechanical data

| Mechanical data          |                              |
|--------------------------|------------------------------|
| Height                   | Min.: 865 mm Max.: 1200 mm   |
| Wheelbase dimension      | 750 mm (diameter)            |
| Work surface dimensions  | Width: 620 mm Height: 560 mm |
| Wheels/locking           | 2 lockable, 125mm diameter   |
| Loading capacity         | 80 kg                        |
| Construction             |                              |
| Main material            | Aluminium                    |
| Color                    |                              |
| RAL 9016                 |                              |
| Custom color             |                              |
| Certificates             |                              |
| Certificates conforms to | IEC60601-1:2012 (Edition 3)  |
| CE                       | Rohs compliant               |