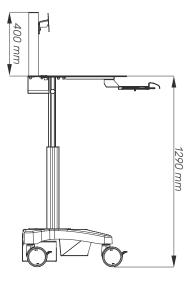

## Cart Properties Dimensions and mechanical data

| M. |      |
|----|------|
| E  | Base |

Front

| Mechanical data          |                                              |
|--------------------------|----------------------------------------------|
| Height                   | Min.: 890 mm - Max.: 1290 mm                 |
| Wheelbase dimension      | 750 mm (diameter)                            |
| Work surface dimensions  | Width: 620 mm Height: 620 mm                 |
| Wheels/locking           | 4 lockable, 125 mm diameter                  |
| Loading capacity         | 80 kg                                        |
| Cart weight              | 45 kg                                        |
| Battery                  | 512 Wh, LiPo4                                |
| Construction             |                                              |
| Main material            | Aluminium                                    |
| Color                    |                                              |
| RAL 9016                 |                                              |
| Custom color             |                                              |
| Certificates             |                                              |
| Certificates conforms to | IEC60601-1:2012 (Edition 3); U38.3; IEC62133 |
| CE                       | Rohs compliant                               |
|                          |                                              |