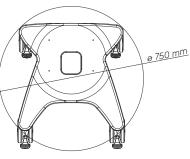

## Cart Properties Dimensions and mechanical data

| M. |      |
|----|------|
| E  | Base |

Front

| Mechanical data          |                                              |
|--------------------------|----------------------------------------------|
| Height                   | Min.: 890 mm - Max.: 1290 mm                 |
| Wheelbase dimension      | 750 mm (diameter)                            |
| Work surface dimensions  | Width: 620 mm Height: 620 mm                 |
| Wheels/locking           | 4 lockable, 125 mm diameter                  |
| Loading capacity         | 80 kg                                        |
| Cart weight              | 45 kg                                        |
| Battery                  | 512 Wh, LiPo4                                |
| Construction             |                                              |
| Main material            | Aluminium                                    |
| Color                    |                                              |
| RAL 9016                 |                                              |
| Custom color             |                                              |
| Certificates             |                                              |
| Certificates conforms to | IEC60601-1:2012 (Edition 3); U38.3; IEC62133 |
| CE                       | Rohs compliant                               |
|                          |                                              |