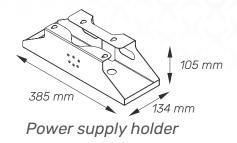

## Cart Properties Dimensions and mechanical data

| M. |      |
|----|------|
| E  | Base |

Front

| Mechanical data          |                                              |
|--------------------------|----------------------------------------------|
| Height                   | Min.: 890 mm - Max.: 1290 mm                 |
| Wheelbase dimension      | 750 mm (diameter)                            |
| Work surface dimensions  | Width: 620 mm Height: 620 mm                 |
| Wheels/locking           | 4 lockable, 125 mm diameter                  |
| Loading capacity         | 80 kg                                        |
| Cart weight              | 45 kg                                        |
| Battery                  | 512 Wh, LiPo4                                |
| Construction             |                                              |
| Main material            | Aluminium                                    |
| Color                    |                                              |
| RAL 9016                 |                                              |
| Custom color             |                                              |
| Certificates             |                                              |
| Certificates conforms to | IEC60601-1:2012 (Edition 3); U38.3; IEC62133 |
| CE                       | Rohs compliant                               |
|                          |                                              |