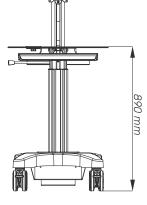

## Cart Properties Dimensions and mechanical data

| M. |      |
|----|------|
| E  | Base |

Front

| Mechanical data          |                                              |
|--------------------------|----------------------------------------------|
| Height                   | Min.: 890 mm - Max.: 1290 mm                 |
| Wheelbase dimension      | 750 mm (diameter)                            |
| Work surface dimensions  | Width: 620 mm Height: 620 mm                 |
| Wheels/locking           | 4 lockable, 125 mm diameter                  |
| Loading capacity         | 80 kg                                        |
| Cart weight              | 45 kg                                        |
| Battery                  | 512 Wh, LiPo4                                |
| Construction             |                                              |
| Main material            | Aluminium                                    |
| Color                    |                                              |
| RAL 9016                 |                                              |
| Custom color             |                                              |
| Certificates             |                                              |
| Certificates conforms to | IEC60601-1:2012 (Edition 3); U38.3; IEC62133 |
| CE                       | Rohs compliant                               |
|                          |                                              |