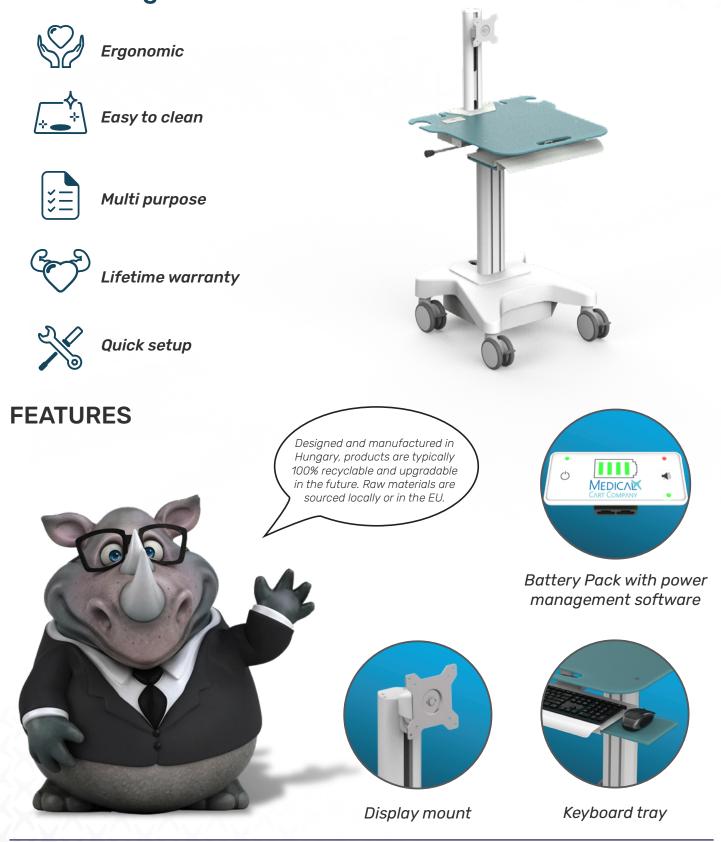

Height adjustable cart with power pack, display mount, keyboard tray and power supply holder **Rhino Range** 