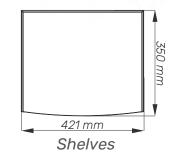

Heavy duty cart with Display mount, Shelves, DIN Rails and Transformer holder **Rhino Range** 

## Ergonomic Easy to clean Multi purpose Lifetime warranty Quick setup **FEATURES** Designed and manufactured in Hungary, products are typically 100% recyclable and upgradable in the future. Raw materials are sourced locally or in the EU. all Transformer holder & power supply holder with cable management in the columns

Display mount

Shelves

## Cart Properties Dimensions and mechanical data



Drawer (Depth: 325 mm)





0





Base

Front

•:•

Side

| Mechanical data          |                              |
|--------------------------|------------------------------|
| Height                   | 1200 mm                      |
| Wheelbase dimension      | 750 mm (diameter)            |
| Work surface dimensions  | Width: 554 mm Height: 550 mm |
| Wheels/locking           | 2 lockable, 125mm diameter   |
| Loading capacity         | 80 kg                        |
| VESA Mount hole pattern  | 75x75 mm; 100x100 mm         |
| VESA Mount load capacity | 6-12 kg                      |
| Construction             |                              |
| Main material            | Aluminium                    |
| Color                    |                              |
| RAL 9016                 |