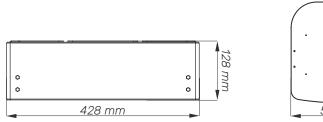

## Cart Properties Dimensions and mechanical data

Drawer (Depth: 325 mm)

0

Base

Front

•:•

Side

| Mechanical data          |                              |
|--------------------------|------------------------------|
| Height                   | 1200 mm                      |
| Wheelbase dimension      | 750 mm (diameter)            |
| Work surface dimensions  | Width: 554 mm Height: 550 mm |
| Wheels/locking           | 2 lockable, 125mm diameter   |
| Loading capacity         | 80 kg                        |
| VESA Mount hole pattern  | 75x75 mm; 100x100 mm         |
| VESA Mount load capacity | 6-12 kg                      |
| Construction             |                              |
| Main material            | Aluminium                    |
| Color                    |                              |
| RAL 9016                 |                              |
| Custom color             |                              |
| Certificates             |                              |
| Certificates conforms to | IEC60601-1:2012 (Edition 3)  |
| CE                       | Rohs compliant               |
|                          |                              |