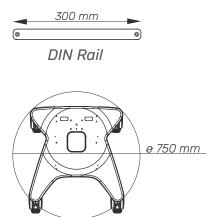

## Cart Properties Dimensions and mechanical data

Drawer (Depth: 325 mm)

0

Base

Front

•:•

Side

| Mechanical data          |                              |
|--------------------------|------------------------------|
| Height                   | 1200 mm                      |
| Wheelbase dimension      | 750 mm (diameter)            |
| Work surface dimensions  | Width: 554 mm Height: 550 mm |
| Wheels/locking           | 2 lockable, 125mm diameter   |
| Loading capacity         | 80 kg                        |
| VESA Mount hole pattern  | 75x75 mm; 100x100 mm         |
| VESA Mount load capacity | 6-12 kg                      |
| Construction             |                              |
| Main material            | Aluminium                    |
| Color                    |                              |
| RAL 9016                 |                              |
| Custom color             |                              |
| Certificates             |                              |
| Certificates conforms to | IEC60601-1:2012 (Edition 3)  |
| CE                       | Rohs compliant               |
|                          |                              |