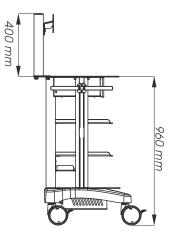

## Cart Properties Dimensions and mechanical data

Drawer (Depth: 325 mm)

0

Base

Front

•:•

Side

| Mechanical data          |                              |
|--------------------------|------------------------------|
| Height                   | 1200 mm                      |
| Wheelbase dimension      | 750 mm (diameter)            |
| Work surface dimensions  | Width: 554 mm Height: 550 mm |
| Wheels/locking           | 2 lockable, 125mm diameter   |
| Loading capacity         | 80 kg                        |
| VESA Mount hole pattern  | 75x75 mm; 100x100 mm         |
| VESA Mount load capacity | 6-12 kg                      |
| Construction             |                              |
| Main material            | Aluminium                    |
| Color                    |                              |
| RAL 9016                 |                              |
| Custom color             |                              |
| Certificates             |                              |
| Certificates conforms to | IEC60601-1:2012 (Edition 3)  |
| CE                       | Rohs compliant               |
|                          |                              |