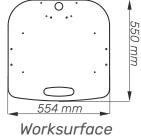

## Cart Properties Dimensions and mechanical data

Drawer (Depth: 325 mm)

0

Base

Front

•:•

Side

| Mechanical data          |                              |
|--------------------------|------------------------------|
| Height                   | 1200 mm                      |
| Wheelbase dimension      | 750 mm (diameter)            |
| Work surface dimensions  | Width: 554 mm Height: 550 mm |
| Wheels/locking           | 2 lockable, 125mm diameter   |
| Loading capacity         | 80 kg                        |
| VESA Mount hole pattern  | 75x75 mm; 100x100 mm         |
| VESA Mount load capacity | 6-12 kg                      |
| Construction             |                              |
| Main material            | Aluminium                    |
| Color                    |                              |
| RAL 9016                 |                              |
| Custom color             |                              |
| Certificates             |                              |
| Certificates conforms to | IEC60601-1:2012 (Edition 3)  |
| CE                       | Rohs compliant               |
|                          |                              |