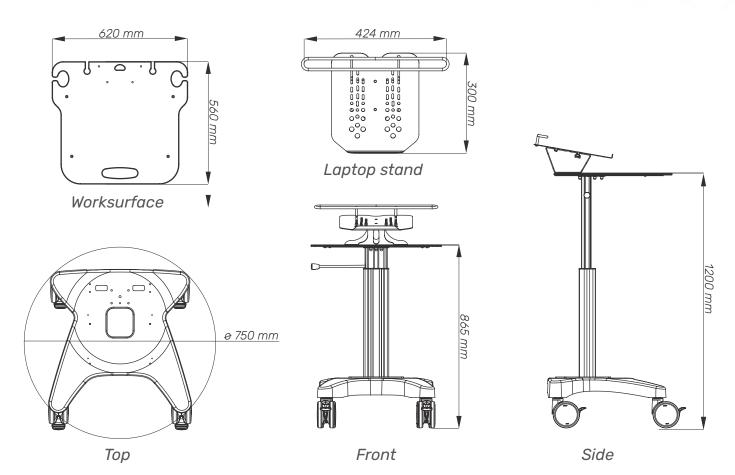

## Cart Properties Dimensions and mechanical data

| Mechanical data          |                               |
|--------------------------|-------------------------------|
| Height                   | Min.: 865 mm Max.: 1200 mm    |
| Wheelbase dimension      | 750 mm (diameter)             |
| Work surface dimensions  | Width: 620 mm Height: 560 mm  |
| Wheels/locking           | 2 lockable, 125mm diameter    |
| Loading capacity         | 80 kg                         |
| Laptop stand             | Width: 424 mm; Length: 300 mm |
| Construction             |                               |
| Main material            | Aluminium                     |
| Color                    |                               |
| RAL 9016                 |                               |
| Custom color             |                               |
| Certificates             |                               |
| Certificates conforms to | IEC60601-1:2012 (Edition 3)   |
| CE                       | Rohs compliant                |