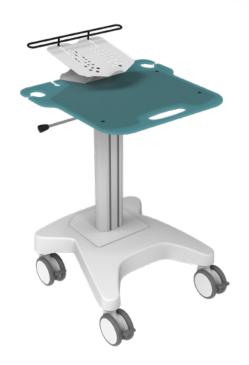

Height adjustable cart with laptop mount

## **Rhino Range**

Ergonomic

Easy to clean

Multi purpose

Lifetime warranty

Quick setup

## **FEATURES**

Designed and manufactured in Hungary, products are typically 100% recyclable and upgradable in the future. Raw materials are sourced locally or in the EU.

Laptop protection

Height adjustment and column channels to fix accessories

## Cart Properties Dimensions and mechanical data

| Mechanical data          |                               |
|--------------------------|-------------------------------|
| Height                   | Min.: 865 mm Max.: 1200 mm    |
| Wheelbase dimension      | 750 mm (diameter)             |
| Work surface dimensions  | Width: 620 mm Height: 560 mm  |
| Wheels/locking           | 2 lockable, 125mm diameter    |
| Loading capacity         | 80 kg                         |
| Laptop stand             | Width: 424 mm; Length: 300 mm |
| Construction             |                               |
| Main material            | Aluminium                     |
| Color                    |                               |
| RAL 9016                 |                               |
| Custom color             |                               |
| Certificates             |                               |
| Certificates conforms to | IEC60601-1:2012 (Edition 3)   |
| CE                       | Rohs compliant                |