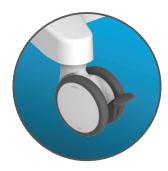

Lockable wheels

## Cart Properties Dimensions and mechanical data

| Mechanical data          |                               |
|--------------------------|-------------------------------|
| Height                   | Min.: 865 mm Max.: 1200 mm    |
| Wheelbase dimension      | 750 mm (diameter)             |
| Work surface dimensions  | Width: 620 mm Height: 560 mm  |
| Wheels/locking           | 2 lockable, 125mm diameter    |
| Loading capacity         | 80 kg                         |
| Laptop stand             | Width: 424 mm; Length: 300 mm |
| Construction             |                               |
| Main material            | Aluminium                     |
| Color                    |                               |
| RAL 9016                 |                               |
| Custom color             |                               |
| Certificates             |                               |
| Certificates conforms to | IEC60601-1:2012 (Edition 3)   |
| CE                       | Rohs compliant                |