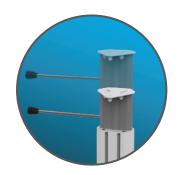

## **FEATURES**

Designed and manufactured in Hungary, products are typically 100% recyclable and upgradable in the future. Raw materials are sourced locally or in the EU.

Laptop protection

Height adjustment and column channels to fix accessories

## Cart Properties Dimensions and mechanical data

| Mechanical data          |                               |
|--------------------------|-------------------------------|
| Height                   | Min.: 865 mm Max.: 1200 mm    |
| Wheelbase dimension      | 750 mm (diameter)             |
| Work surface dimensions  | Width: 620 mm Height: 560 mm  |
| Wheels/locking           | 2 lockable, 125mm diameter    |
| Loading capacity         | 80 kg                         |
| Laptop stand             | Width: 424 mm; Length: 300 mm |
| Construction             |                               |
| Main material            | Aluminium                     |
| Color                    |                               |
| RAL 9016                 |                               |
| Custom color             |                               |
| Certificates             |                               |
| Certificates conforms to | IEC60601-1:2012 (Edition 3)   |
| CE                       | Rohs compliant                |